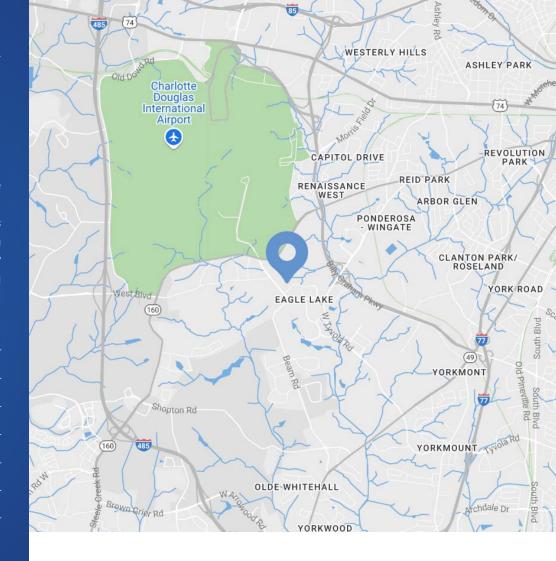

# Available for Lease

Well-maintained +/- 12,737 SF standalone flex building for lease in a prime Charlotte, NC industrial location. Includes +/- 5,060 SF of warehouse space, +/- 7,677 SF of office space, ample parking, and a laydown area. Just 2-minutes from Charlotte Douglas International Airport cargo terminal, 2-miles from the Norfolk Southern Intermodal Yard, with easy access to Billy Graham Pkwy and West Blvd. Close to restaurants and Charlotte Premium Outlets, offering excellent accessibility and functionality.