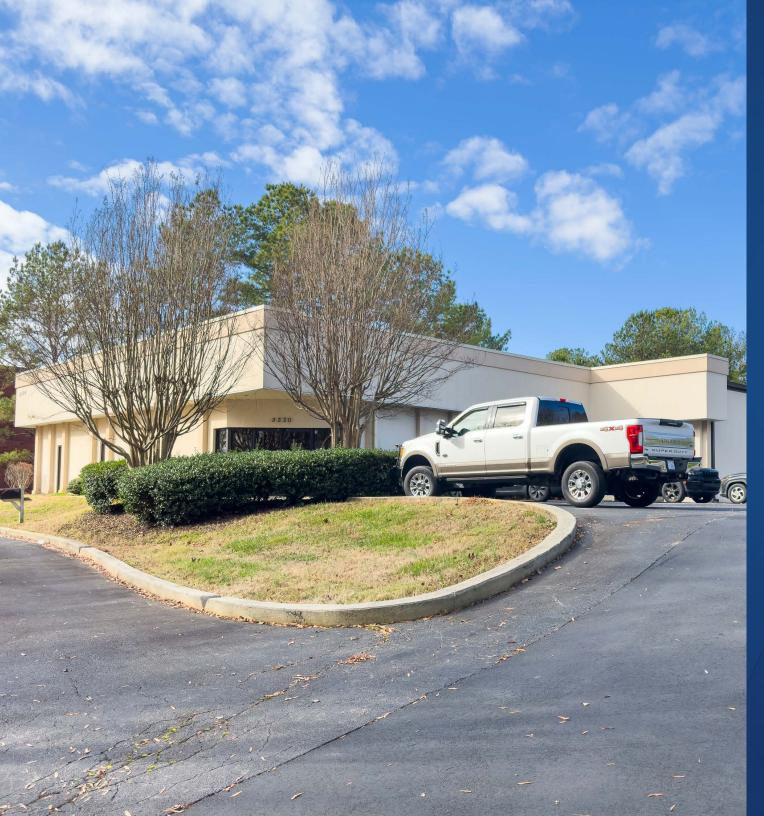

# 3330 Oak Lake Blvd

# Available for Lease

Well-maintained +/- 12,737 SF standalone flex building for lease in a prime Charlotte, NC industrial location. Includes +/- 5,060 SF of warehouse space, +/- 7,677 SF of office space, ample parking, and a laydown area. Just 2-minutes from Charlotte Douglas International Airport cargo terminal, 2-miles from the Norfolk Southern Intermodal Yard, with easy access to Billy Graham Pkwy and West Blvd. Close to restaurants and Charlotte Premium Outlets, offering excellent accessibility and functionality.