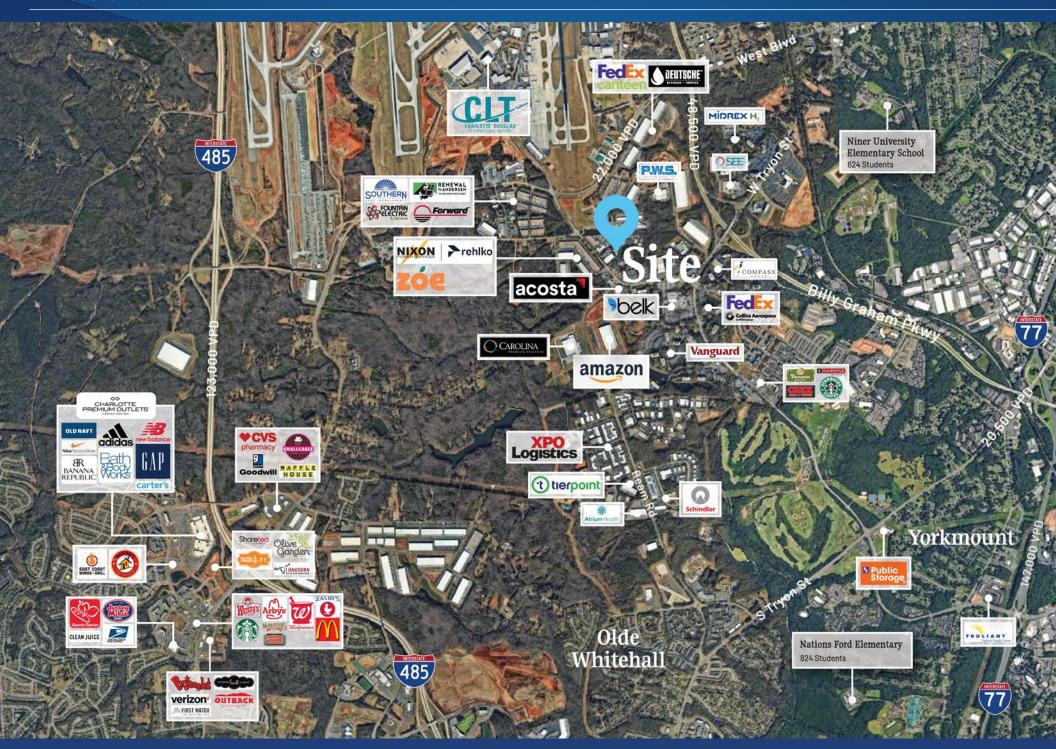

# Available for Lease

Well-maintained +/- 12,737 SF standalone flex building for lease in a prime Charlotte, NC industrial location. Includes +/- 5,060 SF of warehouse space, +/- 7,677 SF of office space, ample parking, and a laydown area. Just 2-minutes from Charlotte Douglas International Airport cargo terminal, 2-miles from the Norfolk Southern Intermodal Yard, with easy access to Billy Graham Pkwy and West Blvd. Close to restaurants and Charlotte Premium Outlets, offering excellent accessibility and functionality.

#### Property Details

| Address        | 3330 Oak Lake Blvd   Charlotte, NC 28208                 |  |
|----------------|----------------------------------------------------------|--|
| Availability   | +/- 12,737 SF Building for Lease                         |  |
| Acreage        | +/- 1.42 AC                                              |  |
| Parcel ID      | 14326103                                                 |  |
| Parking        | Ample (space for lay down area)                          |  |
| Zoning         | L-1                                                      |  |
| Traffic Counts | Billy Graham Pkwy   48,500 VPD<br>West Blvd   22,000 VPD |  |
| Lease Rate     | \$15/SF NNN                                              |  |