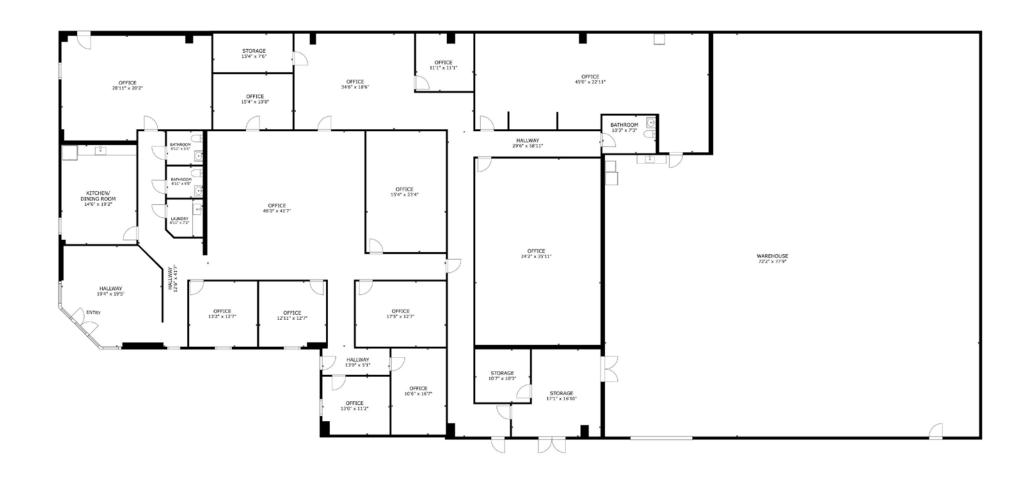

# Available for Lease

Well-maintained +/- 12,737 SF standalone flex building for lease in a prime Charlotte, NC industrial location. Includes +/- 5,060 SF of warehouse space, +/- 7,677 SF of office space, ample parking, and a laydown area. Just 2-minutes from Charlotte Douglas International Airport cargo terminal, 2-miles from the Norfolk Southern Intermodal Yard, with easy access to Billy Graham Pkwy and West Blvd. Close to restaurants and Charlotte Premium Outlets, offering excellent accessibility and functionality.

# Available

+/- 12,737 SF