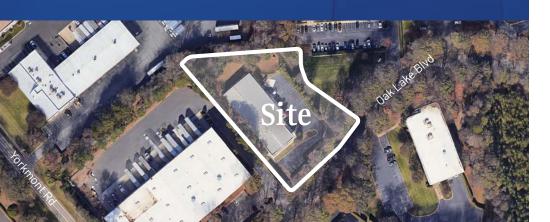

# Available for Lease

Well-maintained +/- 12,737 SF standalone flex building for lease in a prime Charlotte, NC industrial location. Includes +/- 5,060 SF of warehouse space, +/- 7,677 SF of office space, ample parking, and a laydown area. Just 2-minutes from Charlotte Douglas International Airport cargo terminal, 2-miles from the Norfolk Southern Intermodal Yard, with easy access to Billy Graham Pkwy and West Blvd. Close to restaurants and Charlotte Premium Outlets, offering excellent accessibility and functionality.

#### Property Details

| Address        | 3330 Oak Lake Blvd   Charlotte, NC 28208                 |  |
|----------------|----------------------------------------------------------|--|
| Availability   | +/- 12,737 SF Building for Lease                         |  |
| Acreage        | +/- 1.42 AC                                              |  |
| Parcel ID      | 14326103                                                 |  |
| Parking        | Ample (space for lay down area)                          |  |
| Zoning         | L-1                                                      |  |
| Traffic Counts | Billy Graham Pkwy   48,500 VPD<br>West Blvd   22,000 VPD |  |
| Lease Rate     | \$15/SF NNN                                              |  |