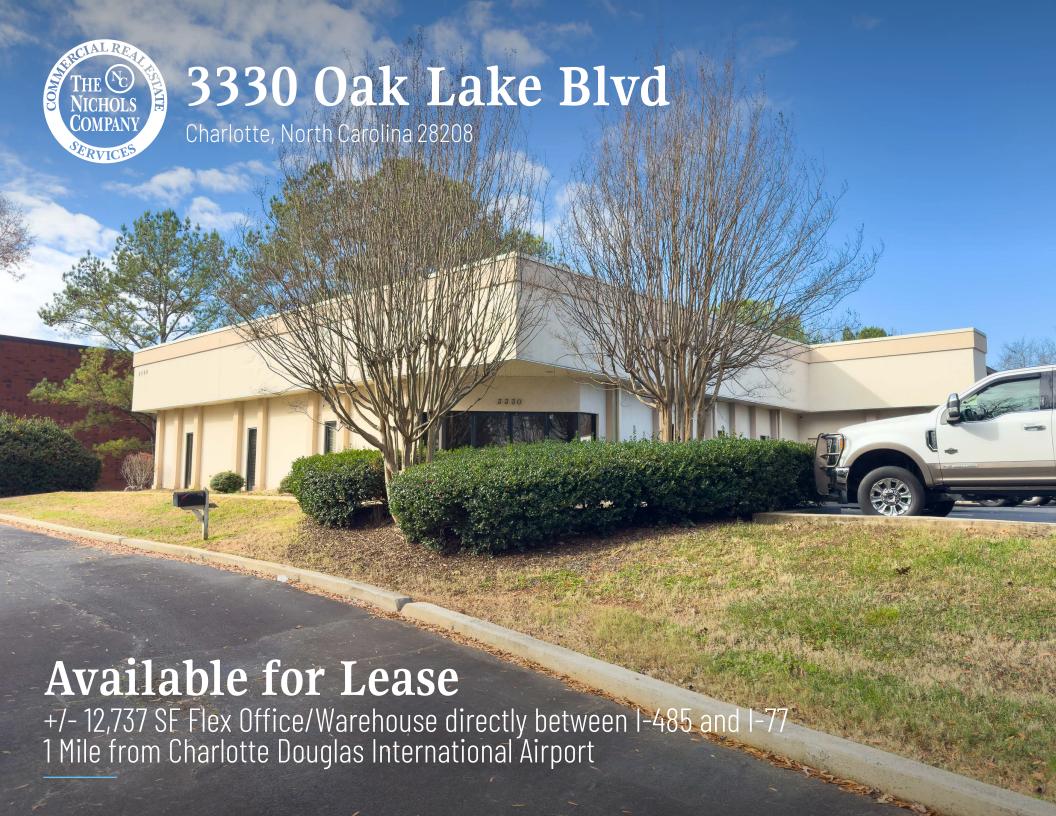

# 3330 Oak Lake Blvd

# Available for Lease

Well-maintained +/- 12,737 SF standalone flex building for lease in a prime Charlotte, NC industrial location. Includes +/- 5,060 SF of warehouse space, +/- 7,677 SF of office space, ample parking, and a laydown area. Just 2-minutes from Charlotte Douglas International Airport cargo terminal, 2-miles from the Norfolk Southern Intermodal Yard, with easy access to Billy Graham Pkwy and West Blvd. Close to restaurants and Charlotte Premium Outlets, offering excellent accessibility and functionality.