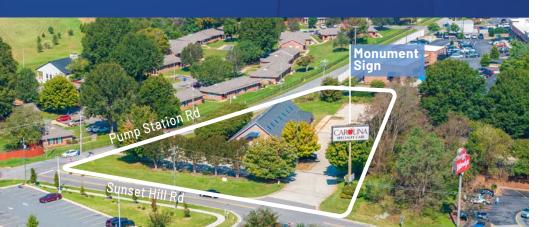

### Available for Lease

The Nichols Company presents 124 Sunset Hill Rd, a Class B medical office available for lease in Statesville, NC. The building is located at the heavily developed Sunset Hill Rd and Turnersburg Hwy intersection, 0.3 miles from I-40 and 1.5 miles from the I-77 interchange. Surrounded by national retail, service, and restaurants, this is an ideal location for medical professionals seeking a well-positioned office space with easy access and plentiful parking.

#### Property Details

| Address        | 124 Sunset Hill Rd.   Statesville, NC 28625       |
|----------------|---------------------------------------------------|
| Availability   | +/- 6,847 SF Available for Lease                  |
| Acreage        | +/- 1.30 AC                                       |
| Use            | Medical Office                                    |
| Year Built     | 1996                                              |
| Parking        | 56 Spaces                                         |
| Zoning         | B4                                                |
| Signage        | Prominent monument signage                        |
| Traffic Counts | Turnersburg Hwy   23,500 VPD<br>I-40   52,000 VPD |
| Lease Rate     | Call for Leasing Details                          |