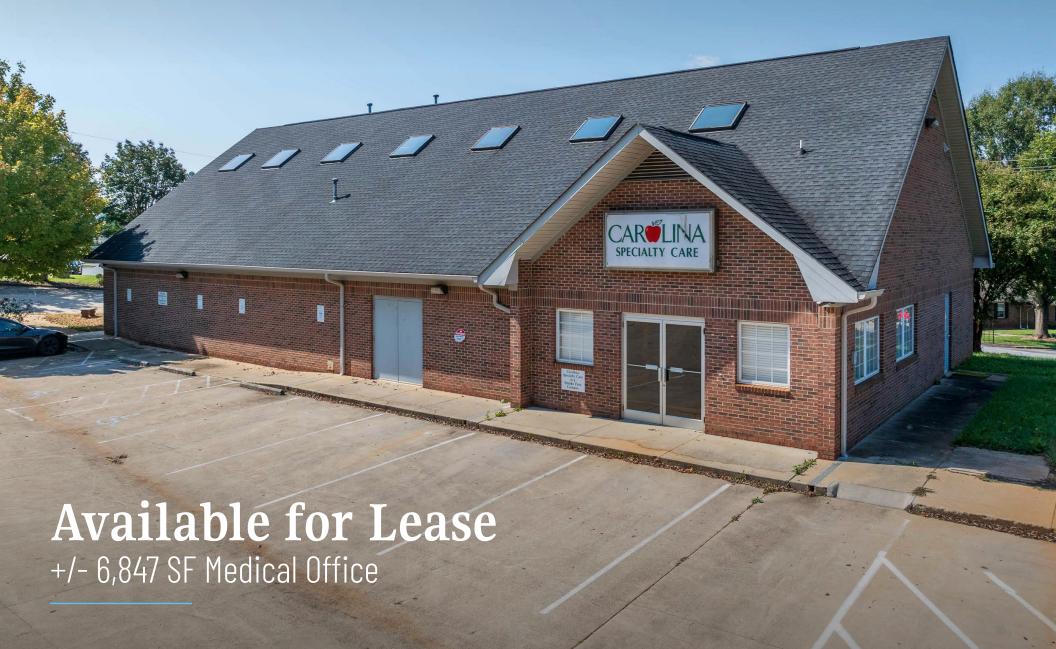

### Available for Lease

The Nichols Company presents 124 Sunset Hill Rd, a Class B medical office available for lease in Statesville, NC. The building is located at the heavily developed Sunset Hill Rd and Turnersburg Hwy intersection, 0.3 miles from I-40 and 1.5 miles from the I-77 interchange. Surrounded by national retail, service, and restaurants, this is an ideal location for medical professionals seeking a well-positioned office space with easy access and plentiful parking.

#### Property Details

| Address        | 124 Sunset Hill Rd.   Statesville, NC 28625       |
|----------------|---------------------------------------------------|
| Availability   | +/- 6,847 SF Available for Lease                  |
| Acreage        | +/- 1.30 AC                                       |
| Use            | Medical Office                                    |
| Year Built     | 1996                                              |
| Parking        | 56 Spaces                                         |
| Zoning         | B4                                                |
| Signage        | Prominent monument signage                        |
| Traffic Counts | Turnersburg Hwy   23,500 VPD<br>I-40   52,000 VPD |
| Lease Rate     | Call for Leasing Details                          |