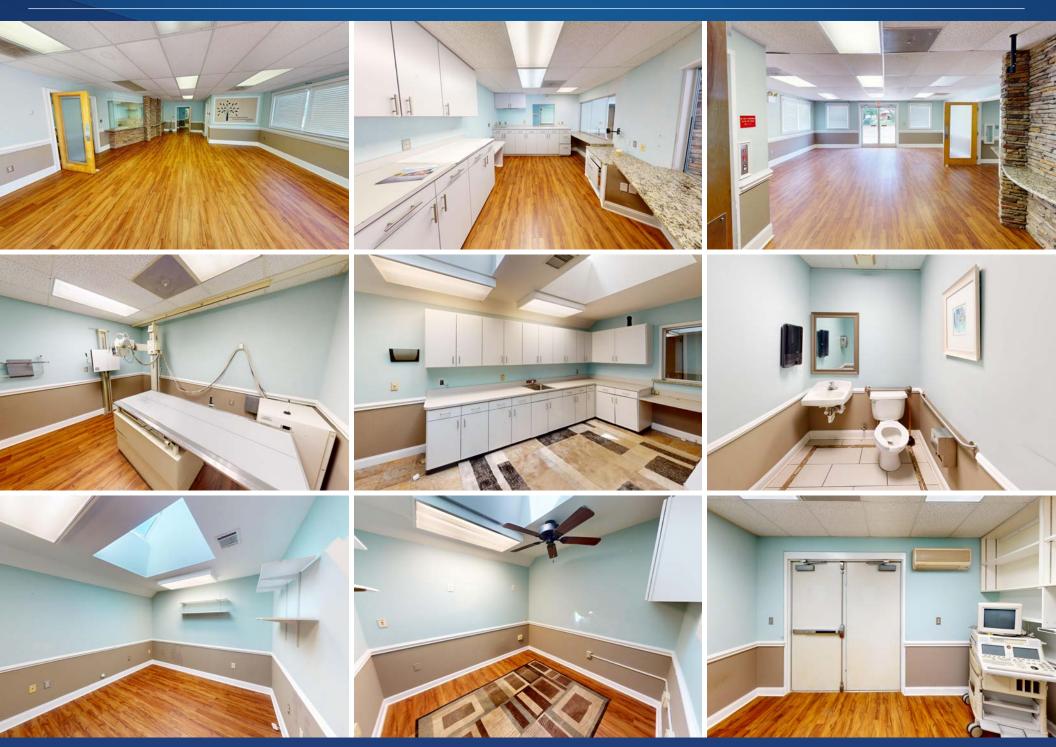

### Available for Lease

The Nichols Company presents 124 Sunset Hill Rd, a Class B medical office available for lease in Statesville, NC. The building is located at the heavily developed Sunset Hill Rd and Turnersburg Hwy intersection, 0.3 miles from I-40 and 1.5 miles from the I-77 interchange. Surrounded by national retail, service, and restaurants, this is an ideal location for medical professionals seeking a well-positioned office space with easy access and plentiful parking.

#### Property Details

| Address        | 124 Sunset Hill Rd.   Statesville, NC 28625       |
|----------------|---------------------------------------------------|
| Availability   | +/- 6,847 SF Available for Lease                  |
| Acreage        | +/- 1.30 AC                                       |
| Use            | Medical Office                                    |
| Year Built     | 1996                                              |
| Parking        | 56 Spaces                                         |
| Zoning         | B4                                                |
| Signage        | Prominent monument signage                        |
| Traffic Counts | Turnersburg Hwy   23,500 VPD<br>I-40   52,000 VPD |
| Lease Rate     | Call for Leasing Details                          |

## Available

+/- 6,847 SF

Floor 1 Floor 2