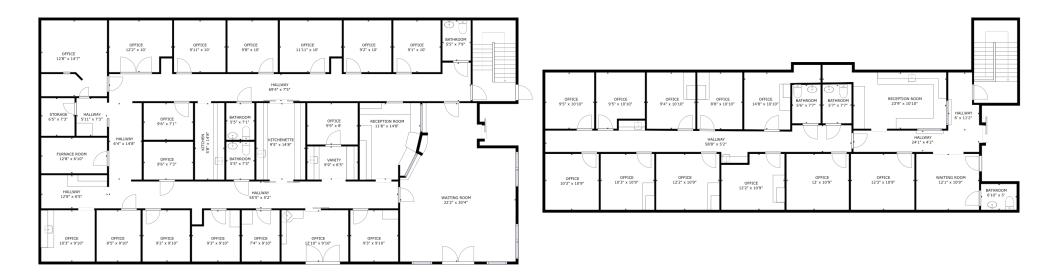

|
| Zoning         | B4                                                |
| Signage        | Prominent monument signage                        |
| Traffic Counts | Turnersburg Hwy   23,500 VPD<br>I-40   52,000 VPD |
| Lease Rate     | Call for Leasing Details                          |







### Demographics

| RADIUS                  | 1 MILE   | 3 MILE   | 5 MILE   |
|-------------------------|----------|----------|----------|
| 2024 Population         | 3,029    | 29,167   | 47,311   |
| Avg. Household Income   | \$77,664 | \$70,517 | \$76,378 |
| Median Household Income | \$60,840 | \$52,826 | \$56,782 |
| Households              | 1,365    | 12,027   | 19,106   |
| Daytime Employees       | 5,064    | 24,702   | 31,286   |

## Available

+/- 6,847 SF





Floor 1 Floor 2







### Market Overview



# Statesville

# North Carolina

Statesville, North Carolina, a vibrant city with a rich history and a strategic location in Iredell County, making it a key hub for business and industry. Positioned at the intersection of major highways I-40 and I-77, Statesville offers excellent connectivity for transportation and logistics. Known for its strong manufacturing base and a growing economy, the city also embraces a thriving community with a variety of cultural, educational, and recreational opportunities.

















### Contact for Details

### Josh Beaver (704) 373-9797 josh@thenicholscompany.com



### Website

www.TheNicholsCompany.com

### Phone

Office (704) 373-9797 Fax (704) 373-9798

### Address

1204 Central Avenue, Suite 201 Char