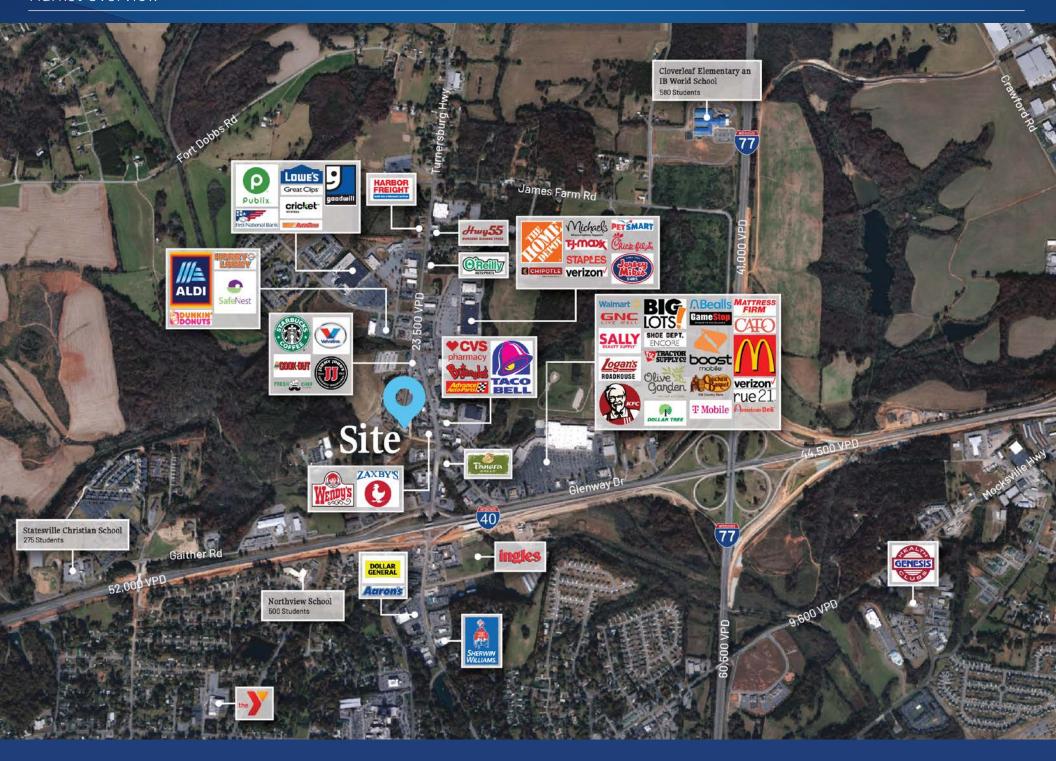

### Demographics

| RADIUS                  | 1 MILE   | 3 MILE   | 5 MILE   |
|-------------------------|----------|----------|----------|
| 2024 Population         | 3,029    | 29,167   | 47,311   |
| Avg. Household Income   | \$77,664 | \$70,517 | \$76,378 |
| Median Household Income | \$60,840 | \$52,826 | \$56,782 |
| Households              | 1,365    | 12,027   | 19,106   |
| Daytime Employees       | 5,064    | 24,702   | 31,286   |

### Market Overview

# Statesville

# North Carolina

Statesville, North Carolina, a vibrant city with a rich history and a strategic location in Iredell County, making it a key hub for business and industry. Positioned at the intersection of major highways I-40 and I-77, Statesville offers excellent connectivity for transportation and logistics. Known for its strong manufacturing base and a growing economy, the city also embraces a thriving community with a variety of cultural, educational, and recreational opportunities.