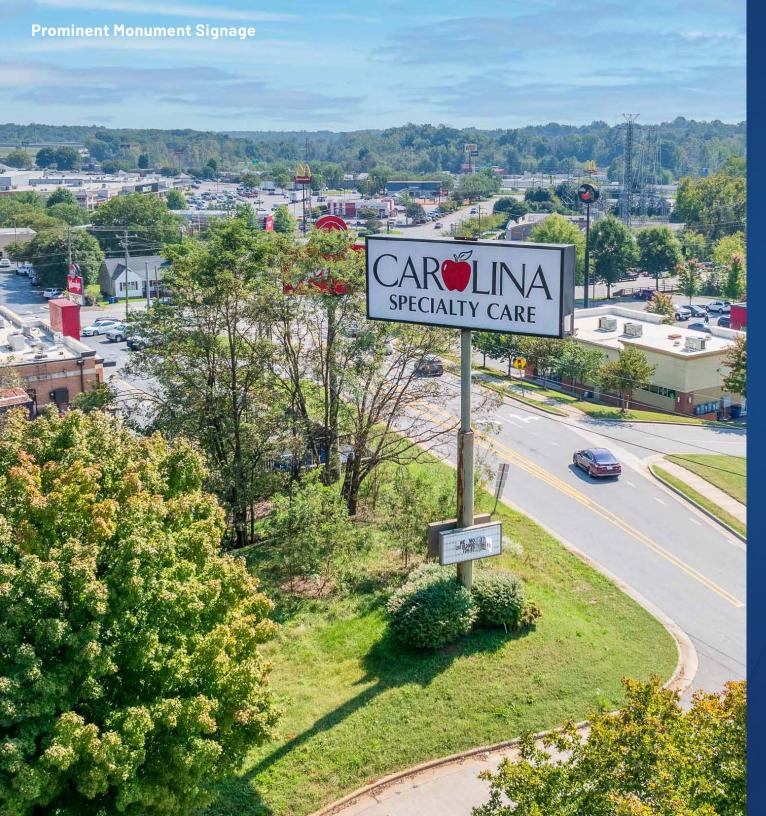

#### Property Details

| Address        | 124 Sunset Hill Rd.   Statesville, NC 28625       |
|----------------|---------------------------------------------------|
| Availability   | +/- 6,847 SF Available for Lease                  |
| Acreage        | +/- 1.30 AC                                       |
| Use            | Medical Office                                    |
| Year Built     | 1996                                              |
| Parking        | 56 Spaces                                         |
| Zoning         | B4                                                |
| Signage        | Prominent monument signage                        |
| Traffic Counts | Turnersburg Hwy   23,500 VPD<br>I-40   52,000 VPD |
| Lease Rate     | Call for Leasing Details                          |