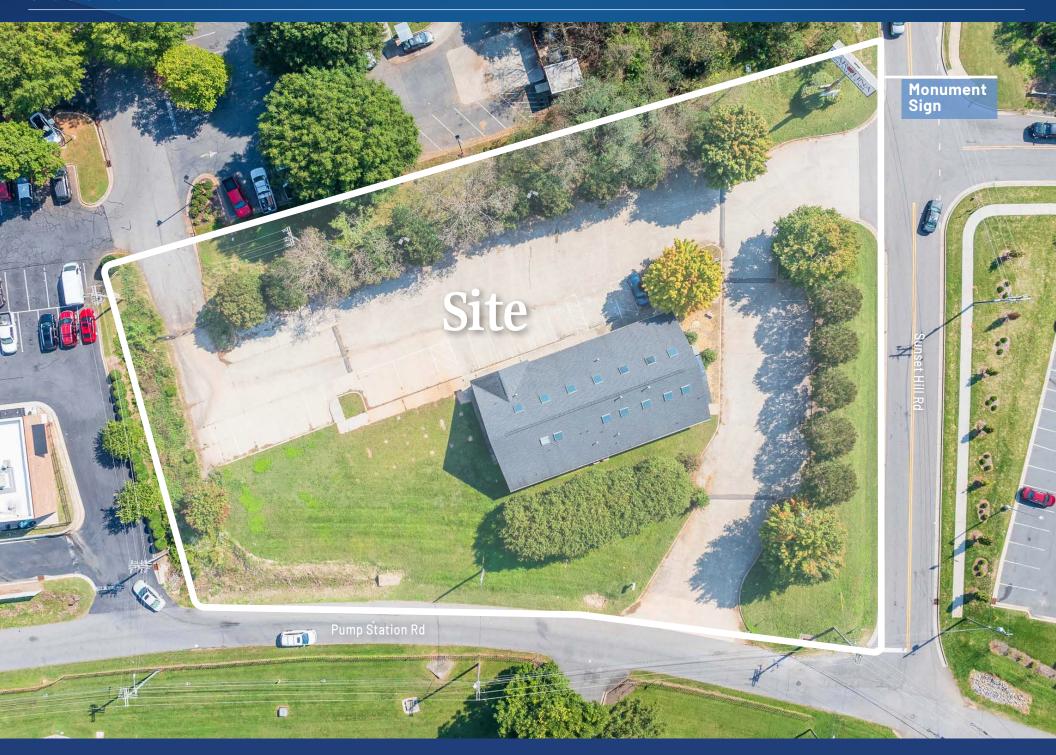

### Available for Lease

The Nichols Company presents 124 Sunset Hill Rd, a Class B medical office available for lease in Statesville, NC. The building is located at the heavily developed Sunset Hill Rd and Turnersburg Hwy intersection, 0.3 miles from I-40 and 1.5 miles from the I-77 interchange. Surrounded by national retail, service, and restaurants, this is an ideal location for medical professionals seeking a well-positioned office space with easy access and plentiful parking.

#### Property Details

| Address        | 124 Sunset Hill Rd.   Statesville, NC 28625       |
|----------------|---------------------------------------------------|
| Availability   | +/- 6,847 SF Available for Lease                  |
| Acreage        | +/- 1.30 AC                                       |
| Use            | Medical Office                                    |
| Year Built     | 1996                                              |
| Parking        | 56 Spaces                                         |
| Zoning         | B4                                                |
| Signage        | Prominent monument signage                        |
| Traffic Counts | Turnersburg Hwy   23,500 VPD<br>I-40   52,000 VPD |
| Lease Rate     | Call for Leasing Details                          |