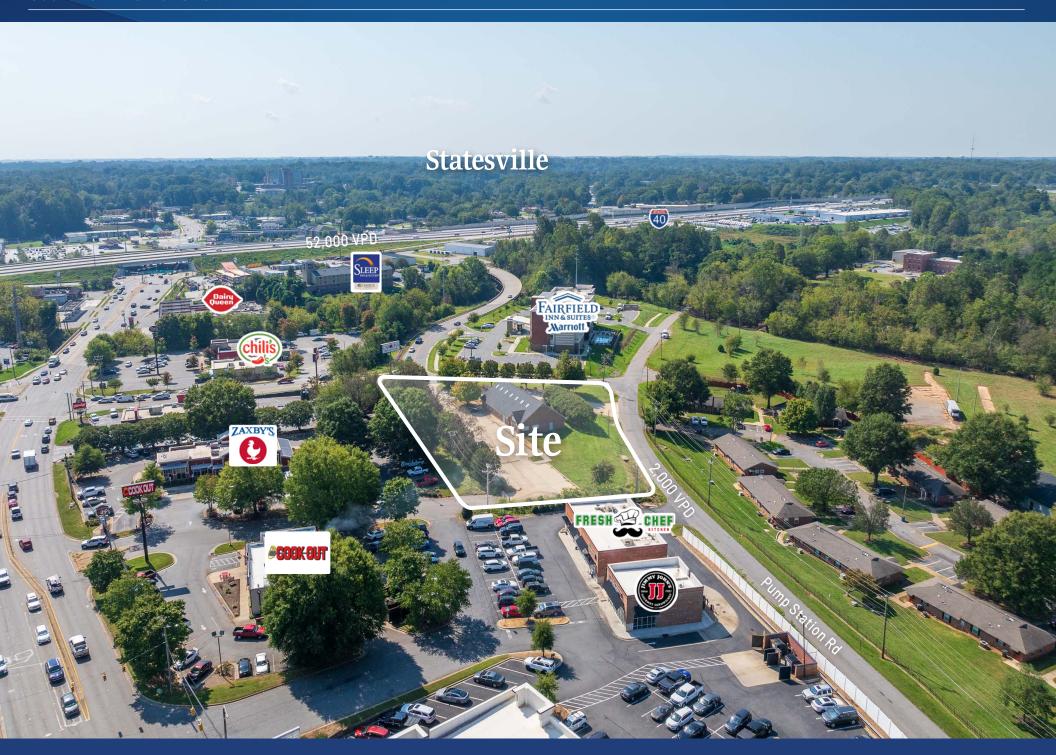

### Available for Lease

The Nichols Company presents 124 Sunset Hill Rd, a Class B medical office available for lease in Statesville, NC. The building is located at the heavily developed Sunset Hill Rd and Turnersburg Hwy intersection, 0.3 miles from I-40 and 1.5 miles from the I-77 interchange. Surrounded by national retail, service, and restaurants, this is an ideal location for medical professionals seeking a well-positioned office space with easy access and plentiful parking.

#### Property Details

| Address        | 124 Sunset Hill Rd.   Statesville, NC 28625       |
|----------------|---------------------------------------------------|
| Availability   | +/- 6,847 SF Available for Lease                  |
| Acreage        | +/- 1.30 AC                                       |
| Use            | Medical Office                                    |
| Year Built     | 1996                                              |
| Parking        | 56 Spaces                                         |
| Zoning         | B4                                                |
| Signage        | Prominent monument signage                        |
| Traffic Counts | Turnersburg Hwy   23,500 VPD<br>I-40   52,000 VPD |
| Lease Rate     | Call for Leasing Details                          |