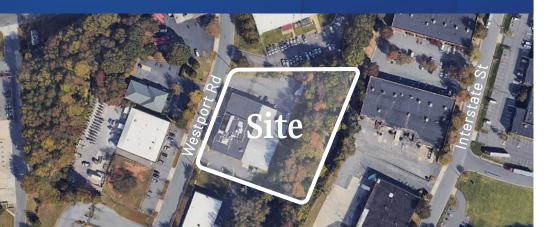

# 2719 Westport Road Charlotte, NC 28208

**Available for Lease** +/- 25,573 SF Industrial Building

# 2719 Westport Road Available for Lease

2719 Westport Rd is a +/- 25,573 SF industrial property zoned ML-1, suitable for manufacturing and logistics. The building features one drive-in door, three dock-high doors, an 18-foot clear height, and a layout comprising 20% office space and 80% warehouse space. Located on Westport Rd, it offers convenient access and excellent functionality for industrial operations.