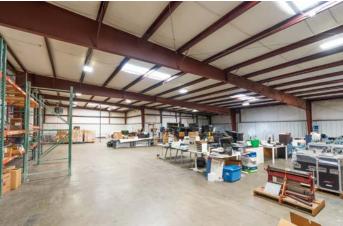

am Pkwy   45,500 VPD<br>I-85   114,000 VPD |         |
| TICAM          | \$1.41                                               |         |
| Lease Rate     | \$15/SF                                              |         |
|                |                                                      |         |





#### Demographics

| RADIUS                  | 1 MILE   | 3 MILE   | 5 MILE    |
|-------------------------|----------|----------|-----------|
| 2024 Population         | 7,156    | 53,269   | 173,725   |
| Avg. Household Income   | \$72,153 | \$78,501 | \$110,106 |
| Median Household Income | \$58,890 | \$52,988 | \$72,511  |
| Households              | 2,803    | 21,378   | 79,711    |
| Daytime Employees       | 9,236    | 39,390   | 181,856   |

## Property Photos



















# Available

+/- 25,573 SF

# Virtual Tour



First Floor

Second Floor





#### Contact for Details

### **Frank Jernigan** (704) 749-5742 frank@thenicholscompany.com



Website www.TheNicholsCompany.com

**Phone** Office (704) 373-9797 Fax (704) 373-9798

Address 1204 Central Avenue, Suite 201 Charlotte, NC 28204

This information has been obtained from sources believed to be reliable. While we do not doubt its accuracy, we have not verified it and make no guarantee, warranty or representation to independently confirm its accuracy and completeness.