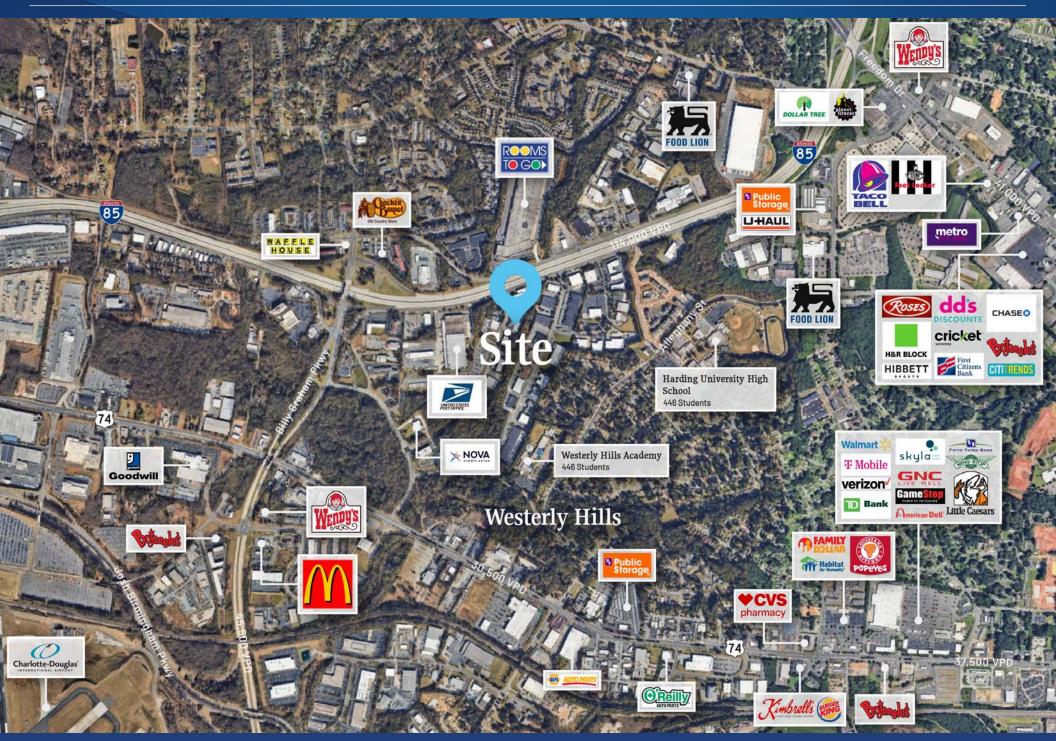

#### **Property Details**

| Address        | 2719 Westport Rd   Charlotte, NC                     | , 28208 |
|----------------|------------------------------------------------------|---------|
| Availability   | +/- 25,573 SF Available for Lease                    |         |
| Acreage        | +/- 2.119 AC                                         |         |
| Use            | Industrial                                           |         |
| Parcel         | 06112305                                             |         |
| Zoning         | ML-1                                                 |         |
| Traffic Counts | Billy Graham Pkwy   45,500 VPD<br>I-85   114,000 VPD |         |
| TICAM          | \$1.41                                               |         |
| Lease Rate     | \$15/SF                                              |         |
|                |                                                      |         |

#### Demographics

| RADIUS                  | 1 MILE   | 3 MILE   | 5 MILE    |
|-------------------------|----------|----------|-----------|
| 2024 Population         | 7,156    | 53,269   | 173,725   |
| Avg. Household Income   | \$72,153 | \$78,501 | \$110,106 |
| Median Household Income | \$58,890 | \$52,988 | \$72,511  |
| Households              | 2,803    | 21,378   | 79,711    |
| Daytime Employees       | 9,236    | 39,390   | 181,856   |