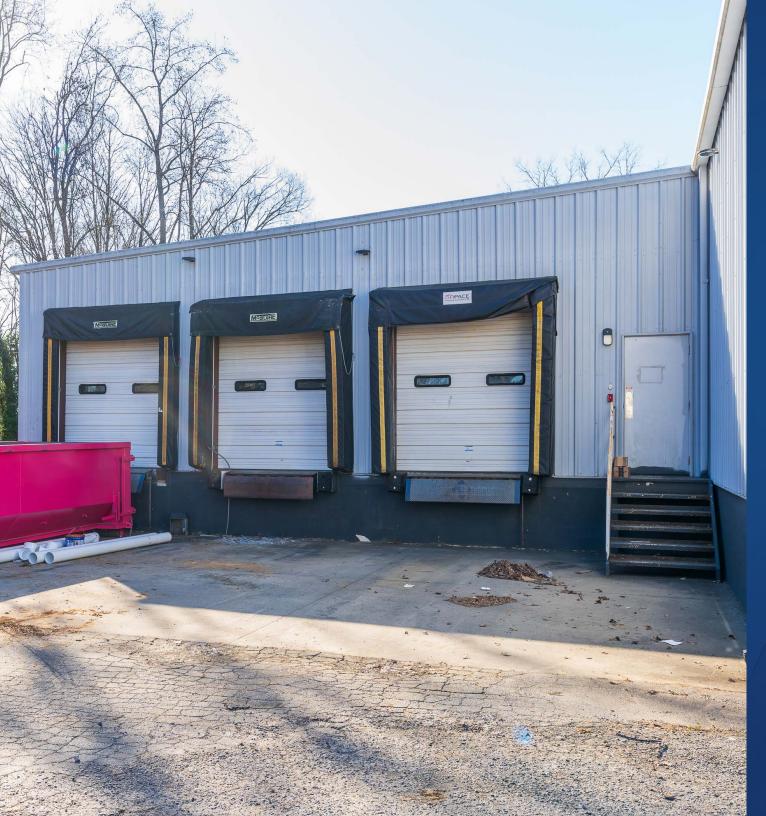

# 2719 Westport Road Available for Lease

2719 Westport Rd is a +/- 25,573 SF industrial property zoned ML-1, suitable for manufacturing and logistics. The building features one drive-in door, three dock-high doors, an 18-foot clear height, and a layout comprising 20% office space and 80% warehouse space. Located on Westport Rd, it offers convenient access and excellent functionality for industrial operations.

## Property Photos