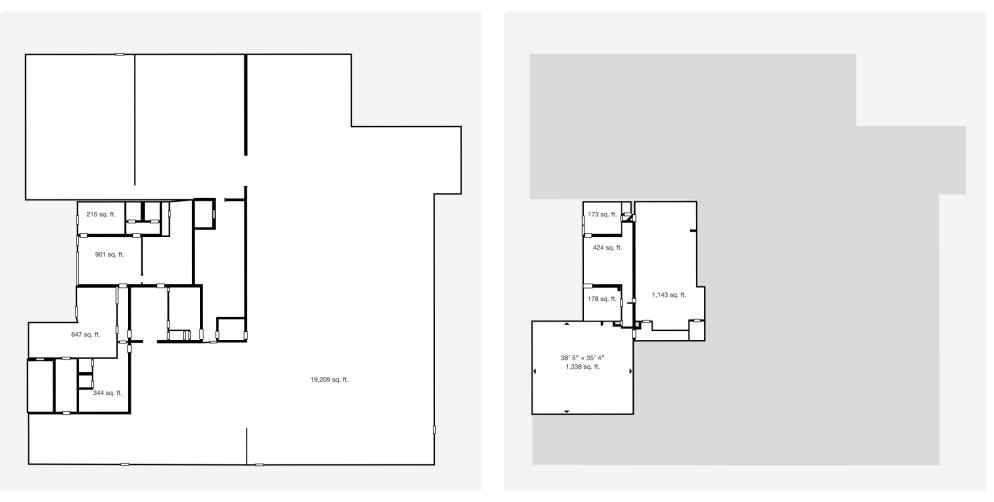

|
| TICAM          | \$1.41                                               |         |
| Lease Rate     | \$15/SF                                              |         |
|                |                                                      |         |





#### Demographics

| RADIUS                  | 1 MILE   | 3 MILE   | 5 MILE    |
|-------------------------|----------|----------|-----------|
| 2024 Population         | 7,156    | 53,269   | 173,725   |
| Avg. Household Income   | \$72,153 | \$78,501 | \$110,106 |
| Median Household Income | \$58,890 | \$52,988 | \$72,511  |
| Households              | 2,803    | 21,378   | 79,711    |
| Daytime Employees       | 9,236    | 39,390   | 181,856   |

## Property Photos



















# Available

+/- 25,573 SF

# Virtual Tour



First Floor

Second Floor





#### Contact for Details

### **Frank Jernigan** (704) 749-5742 frank@thenicholscompany.com



Website www.TheNicholsCompany.com

**Phone** Office (704) 373-9797 Fax (704) 373-9798

Address 1204 Central Avenue, Suite 201 Charlotte, NC 28204

This information has been obtained from sources believed to be reliable. While we do not doubt its accuracy, we have not verified it and make no guarantee, warranty or representation to independently confirm its accuracy and completeness.