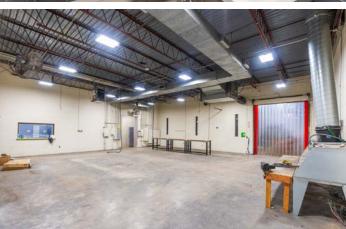

Pkwy   45,500 VPD<br>I-85   114,000 VPD |         |
| TICAM          | \$1.41                                               |         |
| Lease Rate     | \$15/SF                                              |         |
|                |                                                      |         |





#### Demographics

| RADIUS                  | 1 MILE   | 3 MILE   | 5 MILE    |
|-------------------------|----------|----------|-----------|
| 2024 Population         | 7,156    | 53,269   | 173,725   |
| Avg. Household Income   | \$72,153 | \$78,501 | \$110,106 |
| Median Household Income | \$58,890 | \$52,988 | \$72,511  |
| Households              | 2,803    | 21,378   | 79,711    |
| Daytime Employees       | 9,236    | 39,390   | 181,856   |

## Property Photos



















# Available

+/- 25,573 SF

# Virtual Tour



First Floor

Second Floor





#### Contact for Details

### **Frank Jernigan** (704) 749-5742 frank@thenicholscompany.com



Website www.TheNicholsCompany.com

**Phone** Office (704) 373-9797 Fax (704) 373-9798

Address 1204 Central Avenue, Suite 201 Charlotte, NC 28204

This information has been obtained from sources believed to be reliable. While we do not doubt its accuracy, we have not verified it and make no guarantee, warranty or representation to independently confirm its accuracy and completeness.