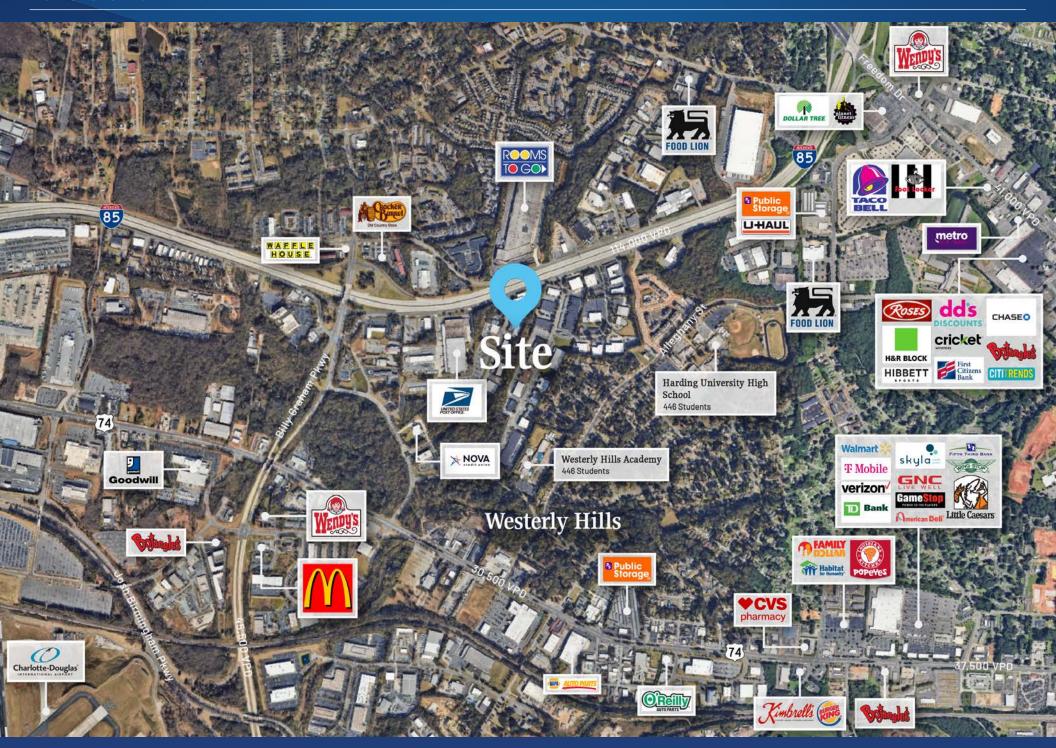

### Demographics

| RADIUS                  | 1 MILE   | 3 MILE   | 5 MILE    |
|-------------------------|----------|----------|-----------|
| 2024 Population         | 7,156    | 53,269   | 173,725   |
| Avg. Household Income   | \$72,153 | \$78,501 | \$110,106 |
| Median Household Income | \$58,890 | \$52,988 | \$72,511  |
| Households              | 2,803    | 21,378   | 79,711    |
| Daytime Employees       | 9,236    | 39,390   | 181,856   |