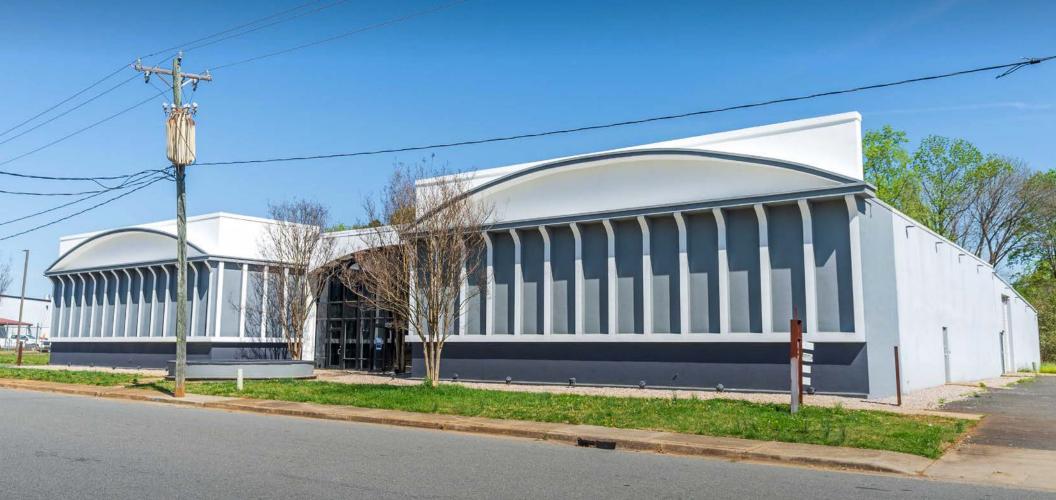

## Available for Lease

+/- 27,647 SF Industrial Building

## Available for Lease

2719 Westport Rd is a +/- 27,647 SF industrial property zoned ML-1, suitable for manufacturing and logistics. The building features one drive-in door, three dock-high doors, an 18-foot clear height, and a layout comprising 20% office space and 80% warehouse space. Located on Westport Rd, it offers convenient access and excellent functionality for industrial operations.

#### **Property Details**

| Address        | 2719 Westport Rd   Charlotte, NC                     | , 28208 |
|----------------|------------------------------------------------------|---------|
| Availability   | +/- 27,647 SF Available for Lease                    |         |
| Acreage        | +/- 2.119 AC                                         |         |
| Use            | Industrial                                           |         |
| Parcel         | 06112305                                             |         |
| Zoning         | ML-1                                                 |         |
| Traffic Counts | Billy Graham Pkwy   45,500 VPD<br>I-85   114,000 VPD |         |
| Lease Rate     | Call for Leasing Details                             |         |