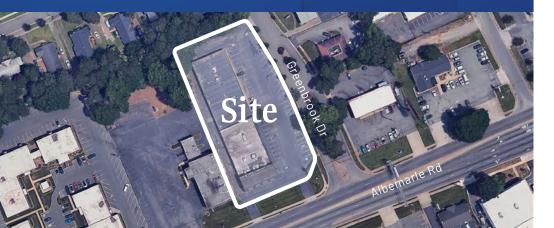

# 4949 Albemarle Road Charlotte, NC 28205

**Available for Lease** +/- 5,049 SF Office Space

## 4949 Albemarle Road Available for Lease

4949 Albemarle Rd is a two-story, 21,156 SF multi-tenant office building situated on a 1.36-acre lot in East Charlotte. Located near the busy intersection of Albemarle Rd and E. Independence Blvd, it offers excellent visibility and accessibility. Zoned CG, the property benefits from high traffic counts, with approximately 41,500 vehicles per day on Albemarle Rd, making it a prime opportunity for businesses seeking a strategic location.

#### Property Details

| Address        | 4949 Albemarle Rd   Charlotte, N | C, 28205 |  |
|----------------|----------------------------------|----------|--|
| Availability   | +/- 5,049 SF Available for Lease |          |  |
| Acreage        | +/- 1.36 AC                      |          |  |
| Use            | Office                           |          |  |
| Parcel         | 13113117                         |          |  |
| Zoning         | General Commercial               |          |  |
| Traffic Counts | Albemarle Rd   41,500 VPD        |          |  |
| TICAM          | TBD                              |          |  |
| Lease Rate     | \$20/SF NNN                      |          |  |
|                |                                  |          |  |