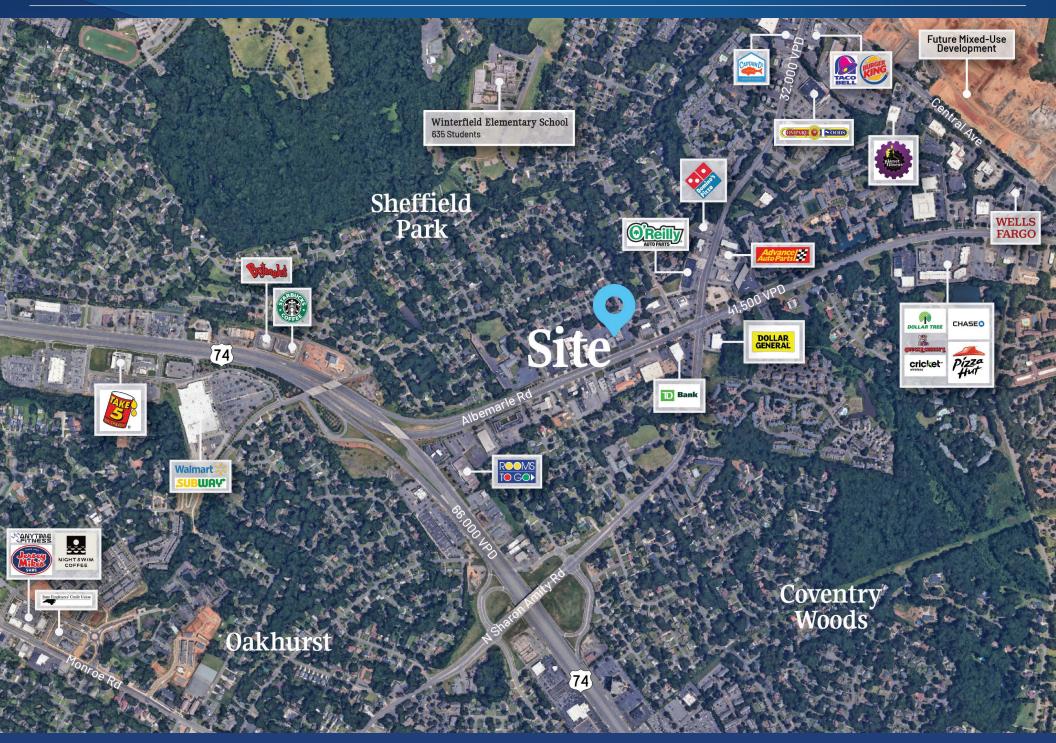

## 4949 Albemarle Road Available for Lease

4949 Albemarle Rd is a two-story, 21,156 SF multi-tenant office building situated on a 1.36-acre lot in East Charlotte. Located near the busy intersection of Albemarle Rd and E. Independence Blvd, it offers excellent visibility and accessibility. Zoned CG, the property benefits from high traffic counts, with approximately 41,500 vehicles per day on Albemarle Rd, making it a prime opportunity for businesses seeking a strategic location.

#### Property Details

| Address        | 4949 Albemarle Rd   Charlotte, N | C, 28205 |  |
|----------------|----------------------------------|----------|--|
| Availability   | +/- 5,049 SF Available for Lease |          |  |
| Acreage        | +/- 1.36 AC                      |          |  |
| Use            | Office                           |          |  |
| Parcel         | 13113117                         |          |  |
| Zoning         | General Commercial               |          |  |
| Traffic Counts | Albemarle Rd   41,500 VPD        |          |  |
| TICAM          | TBD                              |          |  |
| Lease Rate     | \$20/SF NNN                      |          |  |
|                |                                  |          |  |