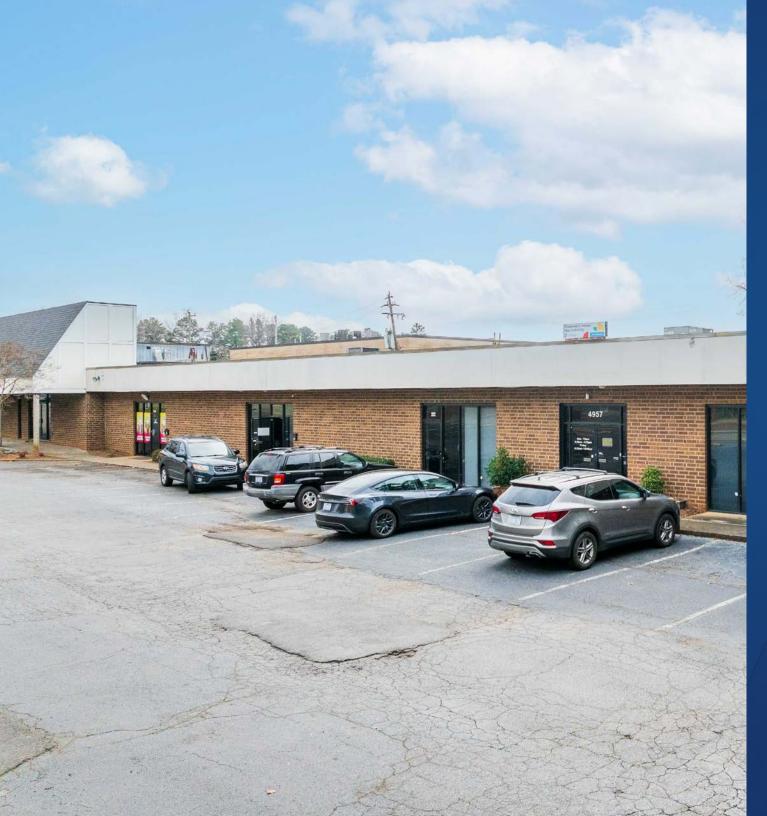

# 4949 Albemarle Road Charlotte, NC 28205

**Available for Lease** +/- 5,049 SF Office Space

## 4949 Albemarle Road Available for Lease

4949 Albemarle Rd is a two-story, 21,156 SF multi-tenant office building situated on a 1.36-acre lot in East Charlotte. Located near the busy intersection of Albemarle Rd and E. Independence Blvd, it offers excellent visibility and accessibility. Zoned CG, the property benefits from high traffic counts, with approximately 41,500 vehicles per day on Albemarle Rd, making it a prime opportunity for businesses seeking a strategic location.