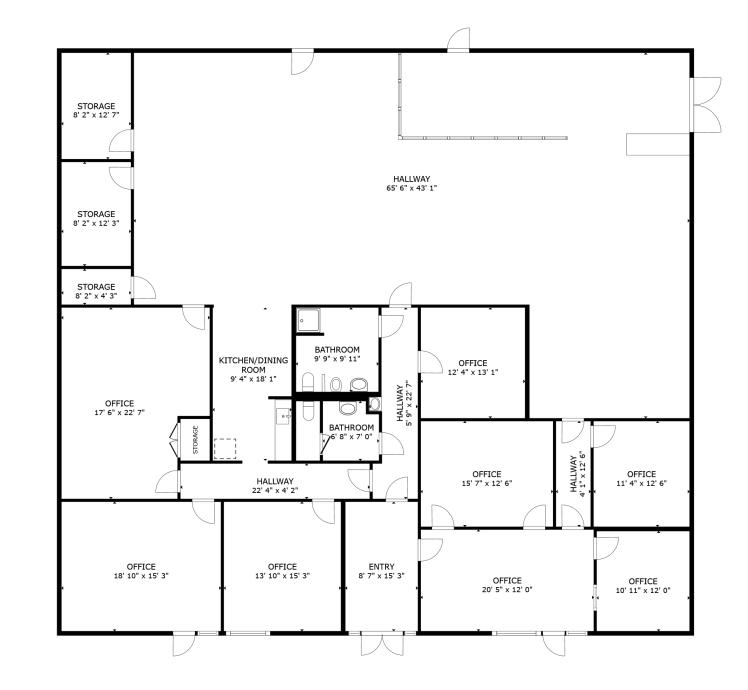

cial               |          |  |
| Traffic Counts | Albemarle Rd   41,500 VPD        |          |  |
| TICAM          | TBD                              |          |  |
| Lease Rate     | \$20/SF NNN                      |          |  |
|                |                                  |          |  |





#### Demographics

| RADIUS                  | 1 MILE   | 3 MILE   | 5 MILE   |
|-------------------------|----------|----------|----------|
| 2024 Population         | 13,781   | 116,002  | 277,135  |
| Avg. Household Income   | \$74,713 | \$96,237 | \$73,137 |
| Median Household Income | \$56,998 | \$61,336 | \$73,137 |
| Households              | 5,536    | 47,693   | 117,977  |
| Daytime Employees       | 4,439    | 35,462   | 161,801  |

## Available +/- 5,049 SF

Virtual Tour



### Interior Photos







· 10/10

300











#### Contact for Details

**Frank Jernigan** (704) 749-5742 frank@thenicholscompany.com



Website www.TheNicholsCompany.com

**Phone** Office (704) 373-9797 Fax (704) 373-9798

Address 1204 Central Avenue, Suite 201 Charlotte, NC 28204

This information has been obtained from sources believed to be reliable. While we do not doubt its accuracy, we have not verified it and make no guarantee, warranty or representation to independently confirm its accuracy and completeness.