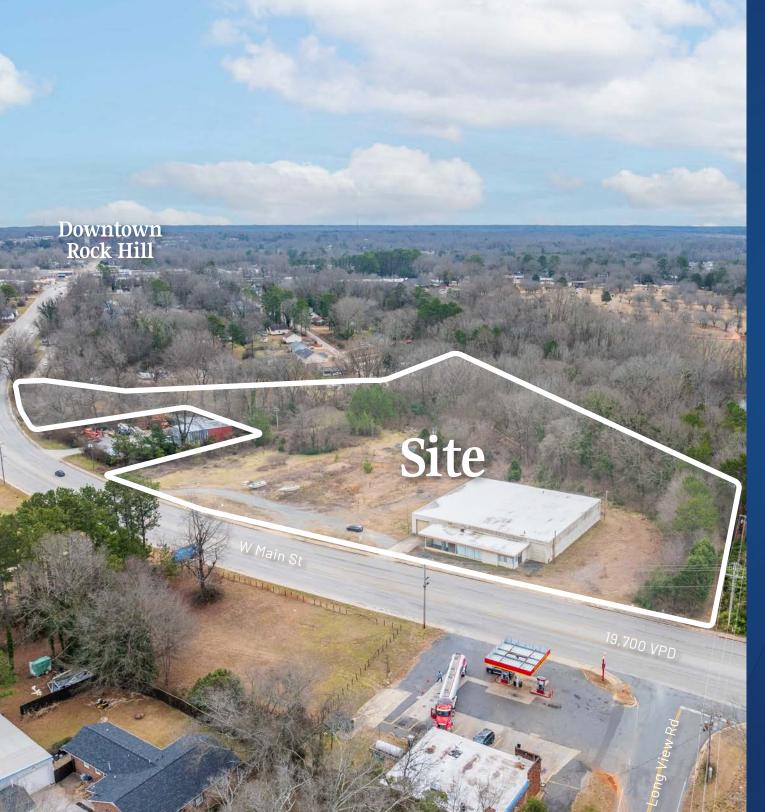

# 1365 W Main Street

Rock Hill, South Carolina 29732

**Available for Sale or Lease** +/- 12,700 SF Industrial Space Property Overview

# **1365 W Main Street** Available for Sale or Lease

+/- 12,700 SF of open industrial space, ideal for manufacturing, warehousing, distribution, or other heavy-duty operations. Situated on W Main Street, the site offers quick access to I-77, Route 21, and major highways, providing an optimal location for regional or national distribution. Proximity to downtown Rock Hill and just a short drive to Charlotte, NC.

#### Property Details

| Address        | 1365 W Main Street   Rock Hill, SC 29732  |  |
|----------------|-------------------------------------------|--|
| Availability   | +/- 12,700 SF Available for Sale or Lease |  |
| Acreage        | +/- 7.14 AC                               |  |
| Use            | Industrial                                |  |
| Parcel         | 5950000135                                |  |
| Traffic Counts | W Main Street   19,700 VPD                |  |
| Lease Rate     | Call for Leasing Details                  |  |
| Sale Price     | Call for Pricing                          |  |
|                |                                           |  |