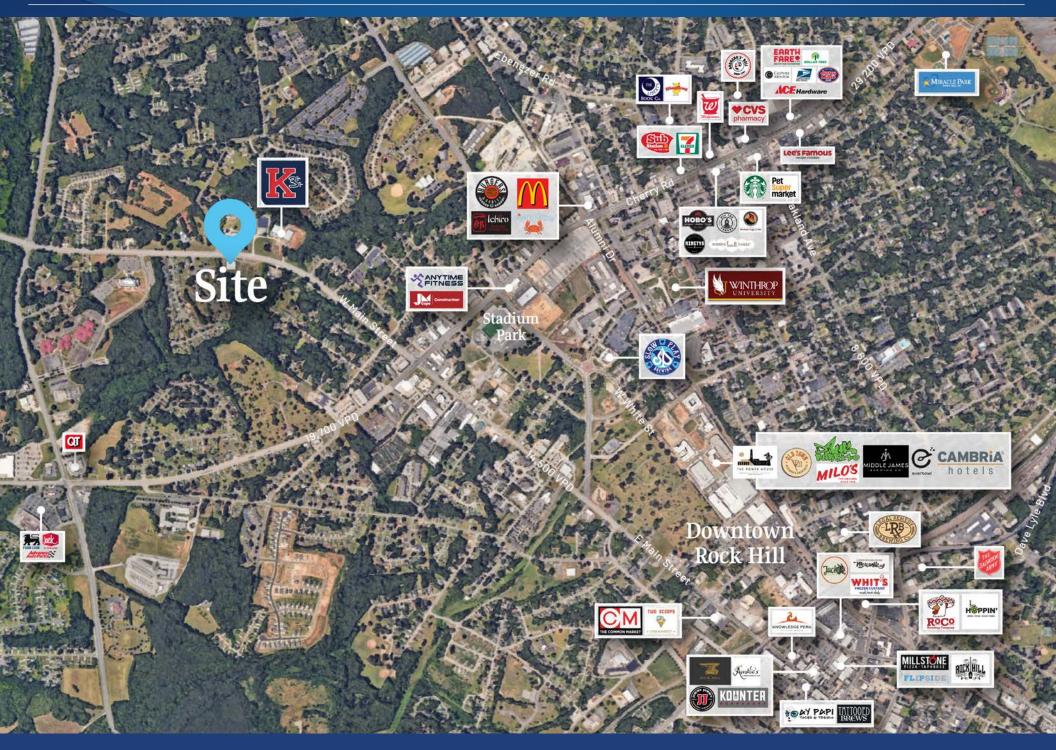

# **Rock Hill** South Carolina

Rock Hill is a business-savvy blend of historic charm and strategically implemented expansion right outside of Charlotte. The city is located in the north-central area of South Carolina approximately 20 miles south of Charlotte, NC along the I-77 corridor.

The largest city in South Carolina's York County, Rock Hill is a charming college town, with the campus of Winthrop University making up one of its five historic districts. The surrounding area is home to the Carowinds amusement park, an entertainment destination so large that it spans two states.