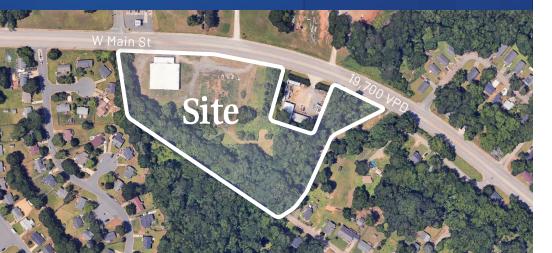

# 1365 W Main Street

Rock Hill, South Carolina 29732

**Available for Sale or Lease** +/- 12,700 SF Industrial Space Property Overview

# **1365 W Main Street** Available for Sale or Lease

+/- 12,700 SF of open industrial space, ideal for manufacturing, warehousing, distribution, or other heavy-duty operations. Situated on W Main Street, the site offers quick access to I-77, Route 21, and major highways, providing an optimal location for regional or national distribution. Proximity to downtown Rock Hill and just a short drive to Charlotte, NC.

#### Property Details

| Address        | 1365 W Main Street   Rock Hill, SC 29732  |  |
|----------------|-------------------------------------------|--|
| Availability   | +/- 12,700 SF Available for Sale or Lease |  |
| Acreage        | +/- 7.14 AC                               |  |
| Use            | Industrial                                |  |
| Parcel         | 5950000135                                |  |
| Traffic Counts | W Main Street   19,700 VPD                |  |
| Lease Rate     | Call for Leasing Details                  |  |
| Sale Price     | Call for Pricing                          |  |
|                |                                           |  |