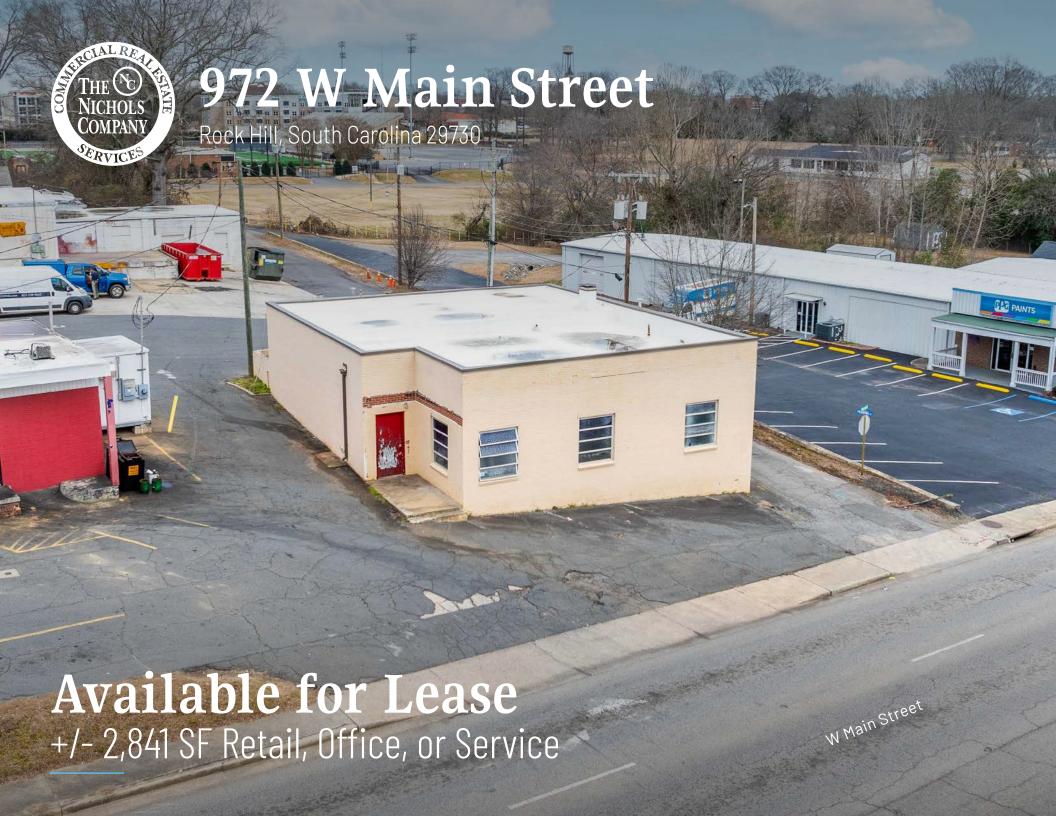

# **972 W Main Street**Available for Lease

+/- 2,841 SF building with an open floor plan in the heart of Rock Hill. Ideal for retail, office, or service-oriented businesses. This is an excellent opportunity for entrepreneurs or established companies looking for a central location. Situated right on Main Street, Rock Hill's key commercial corridor, the site benefits from a large volume of both pedestrian and vehicle traffic.

#### Property Details

| Address        | 972 W Main Street   Rock Hill,   | SC 29730 |  |
|----------------|----------------------------------|----------|--|
| Availability   | +/- 2,841 SF Available for Lease |          |  |
| Acreage        | +/- 0.56 AC                      |          |  |
| Use            | Retail, Office, Service          |          |  |
| Parcel         | 5980502011                       |          |  |
| Traffic Counts | W Main Street   19,700 VPD       |          |  |
| Lease Rate     | Call for Leasing Details         |          |  |

### Available

+/- 2,841 SF