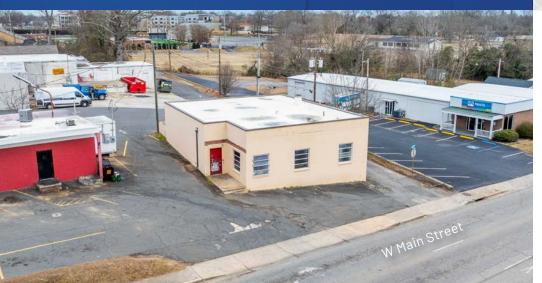

# **972 W Main Street**Available for Lease

+/- 2,841 SF building with an open floor plan in the heart of Rock Hill. Ideal for retail, office, or service-oriented businesses. This is an excellent opportunity for entrepreneurs or established companies looking for a central location. Situated right on Main Street, Rock Hill's key commercial corridor, the site benefits from a large volume of both pedestrian and vehicle traffic.

#### Property Details

| Address        | 972 W Main Street   Rock Hill,   | SC 29730 |  |
|----------------|----------------------------------|----------|--|
| Availability   | +/- 2,841 SF Available for Lease |          |  |
| Acreage        | +/- 0.56 AC                      |          |  |
| Use            | Retail, Office, Service          |          |  |
| Parcel         | 5980502011                       |          |  |
| Traffic Counts | W Main Street   19,700 VPD       |          |  |
| Lease Rate     | Call for Leasing Details         |          |  |