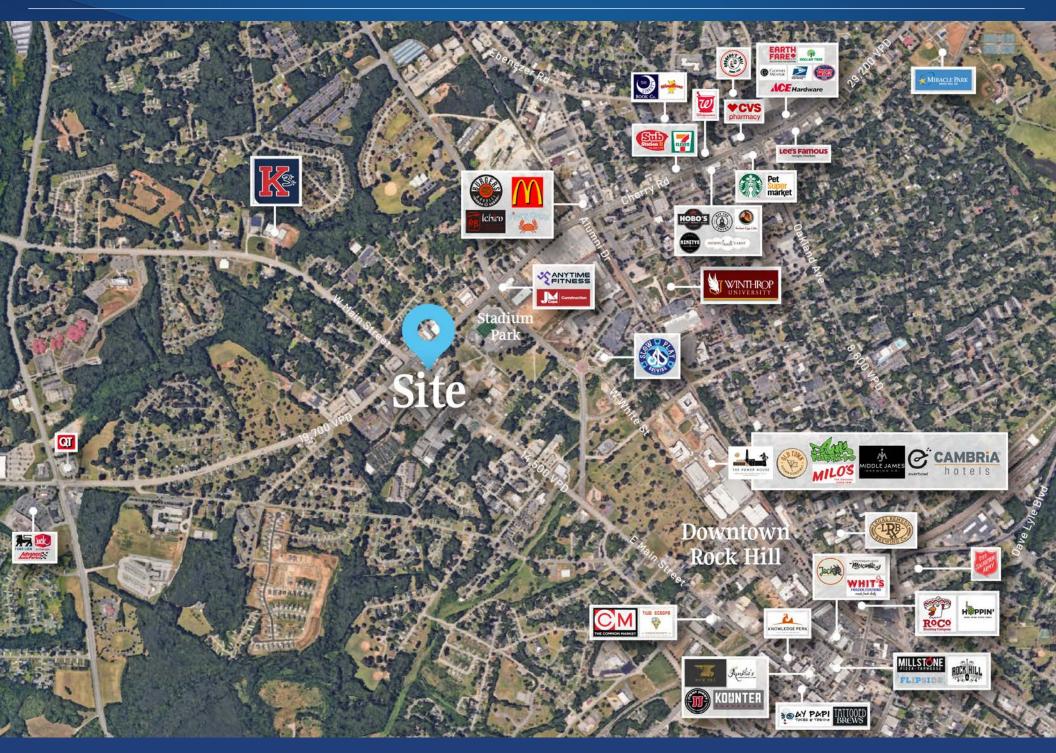

# **972 W Main Street**Available for Lease

+/- 2,841 SF building with an open floor plan in the heart of Rock Hill. Ideal for retail, office, or service-oriented businesses. This is an excellent opportunity for entrepreneurs or established companies looking for a central location. Situated right on Main Street, Rock Hill's key commercial corridor, the site benefits from a large volume of both pedestrian and vehicle traffic.

#### Property Details

| Address        | 972 W Main Street   Rock Hill,   | SC 29730 |  |
|----------------|----------------------------------|----------|--|
| Availability   | +/- 2,841 SF Available for Lease |          |  |
| Acreage        | +/- 0.56 AC                      |          |  |
| Use            | Retail, Office, Service          |          |  |
| Parcel         | 5980502011                       |          |  |
| Traffic Counts | W Main Street   19,700 VPD       |          |  |
| Lease Rate     | Call for Leasing Details         |          |  |