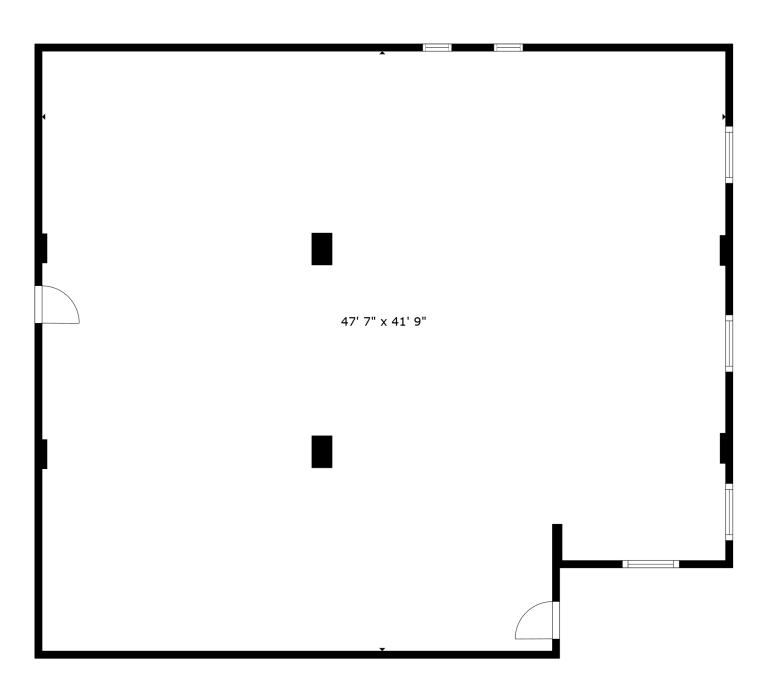

# **972 W Main Street**Available for Lease

+/- 2,841 SF building with an open floor plan in the heart of Rock Hill. Ideal for retail, office, or service-oriented businesses. This is an excellent opportunity for entrepreneurs or established companies looking for a central location. Situated right on Main Street, Rock Hill's key commercial corridor, the site benefits from a large volume of both pedestrian and vehicle traffic.

### Available

+/- 2,841 SF