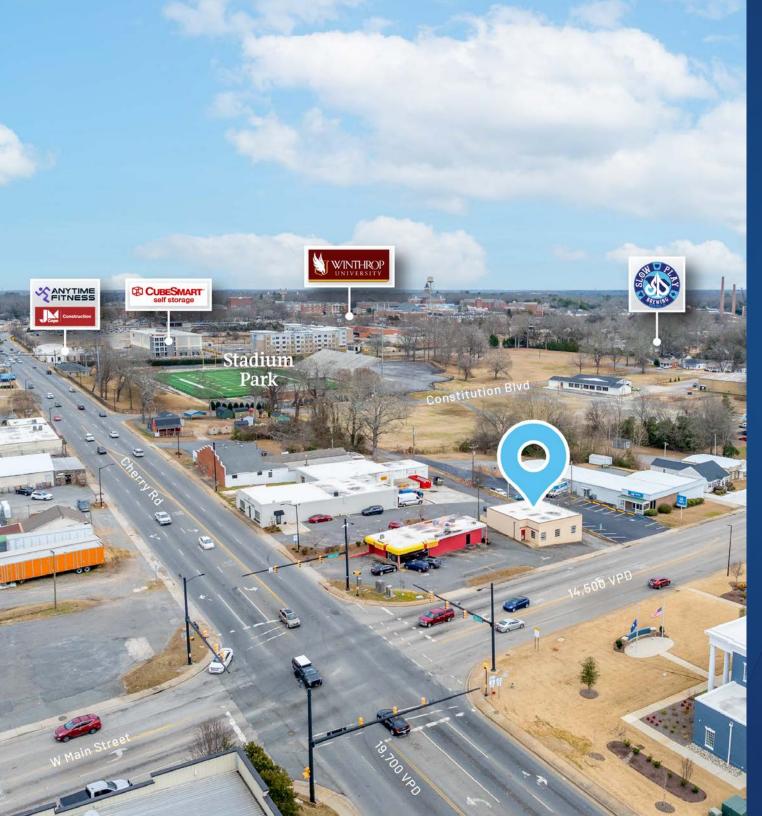

# **972 W Main Street**Available for Lease

+/- 2,841 SF building with an open floor plan in the heart of Rock Hill. Ideal for retail, office, or service-oriented businesses. This is an excellent opportunity for entrepreneurs or established companies looking for a central location. Situated right on Main Street, Rock Hill's key commercial corridor, the site benefits from a large volume of both pedestrian and vehicle traffic.

#### Property Details

| Address        | 972 W Main Street   Rock Hill,   | SC 29730 |  |
|----------------|----------------------------------|----------|--|
| Availability   | +/- 2,841 SF Available for Lease |          |  |
| Acreage        | +/- 0.56 AC                      |          |  |
| Use            | Retail, Office, Service          |          |  |
| Parcel         | 5980502011                       |          |  |
| Traffic Counts | W Main Street   19,700 VPD       |          |  |
| Lease Rate     | Call for Leasing Details         |          |  |