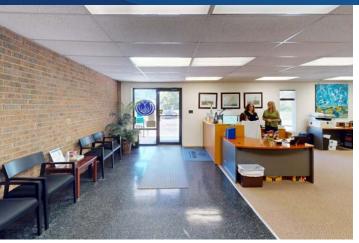

## 1113 Davie Ave Available for Sale or Lease

This 3,700 SF stand-alone office building sits on 0.5 acres in a strategic and highly visible Statesville location. Designed for efficiency and flexibility, the space features 11 private offices, a large conference room, a welcoming reception area, a breakroom, and three restrooms—ideal for professional office users or easily adaptable for medical office conversion.

### Interior Photos