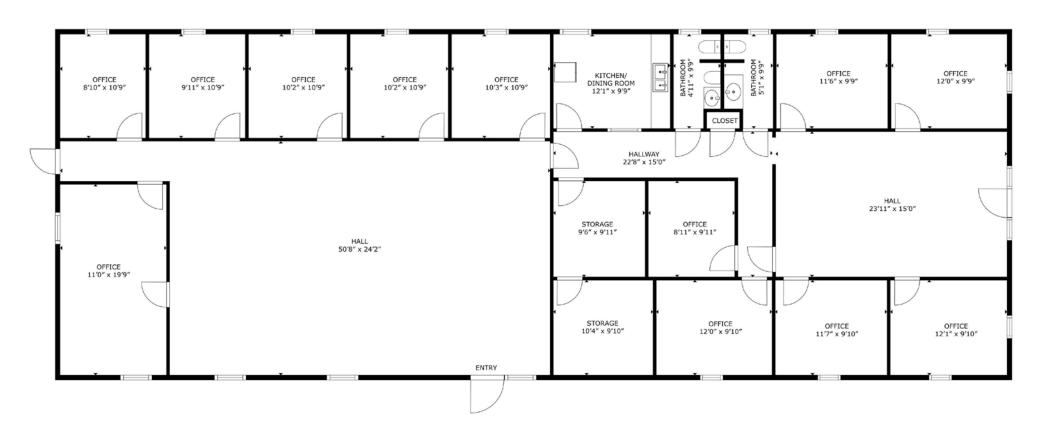

## 1113 Davie Ave Available for Sale or Lease

This 3,700 SF stand-alone office building sits on 0.5 acres in a strategic and highly visible Statesville location. Designed for efficiency and flexibility, the space features 11 private offices, a large conference room, a welcoming reception area, a breakroom, and three restrooms—ideal for professional office users or easily adaptable for medical office conversion.

### Interior Photos