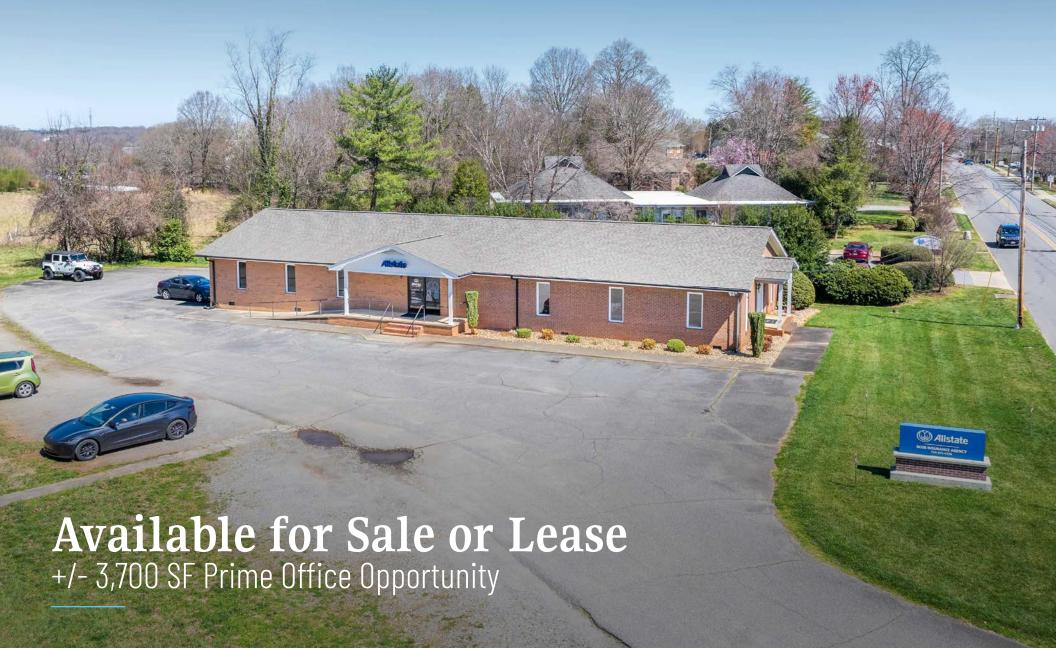

## 1113 Davie Ave Available for Sale or Lease

This 3,700 SF stand-alone office building sits on 0.5 acres in a strategic and highly visible Statesville location. Designed for efficiency and flexibility, the space features 11 private offices, a large conference room, a welcoming reception area, a breakroom, and three restrooms—ideal for professional office users or easily adaptable for medical office conversion.

The property is in excellent condition with recent upgrades in the past two years, including a new HVAC system, roof, and carpeting. Ample on-site parking with 19 dedicated spaces ensures convenience for employees and clients alike.

Whether you're expanding your business or establishing a new office, this well-maintained building offers a turnkey solution in a prime market.

## Available

+/- 3,700 SF