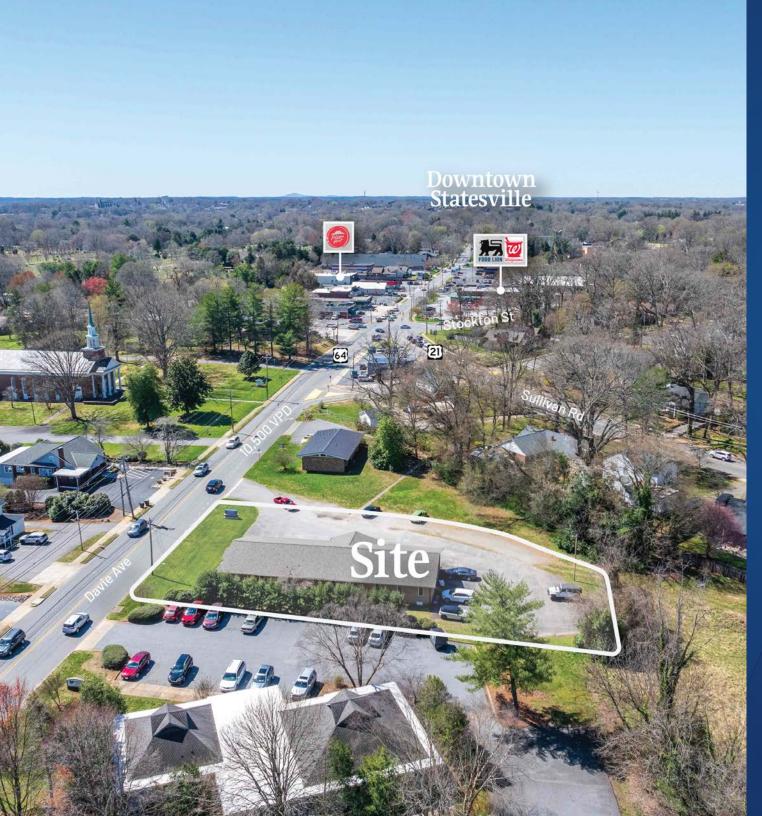

## 1113 Davie Ave Available for Sale or Lease

This 3,700 SF stand-alone office building sits on 0.5 acres in a strategic and highly visible Statesville location. Designed for efficiency and flexibility, the space features 11 private offices, a large conference room, a welcoming reception area, a breakroom, and three restrooms—ideal for professional office users or easily adaptable for medical office conversion.

#### **Property Details**

| Address        | 1113 Davie Ave   Statesville, NC 28677   |  |  |
|----------------|------------------------------------------|--|--|
| Availability   | +/- 3,700 SF Available for Sale or Lease |  |  |
| Acreage        | +/- 0.47 AC                              |  |  |
| Use            | Office                                   |  |  |
| Zoning         | 0-1                                      |  |  |
| Parcel ID      | 4745-40-9048                             |  |  |
| Traffic Counts | Davie Ave   10,500 VPD                   |  |  |
| Lease Rate     | \$20/SF MG                               |  |  |
| Sale Price     | \$460,000                                |  |  |
|                |                                          |  |  |