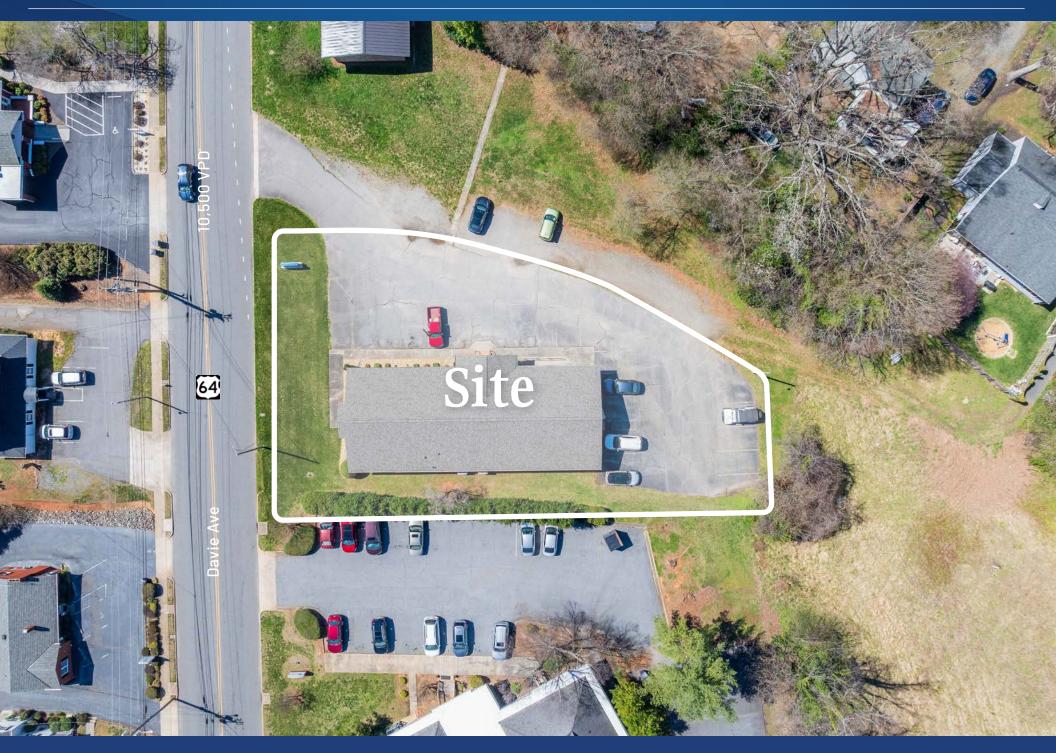

## 1113 Davie Ave Available for Sale or Lease

This 3,700 SF stand-alone office building sits on 0.5 acres in a strategic and highly visible Statesville location. Designed for efficiency and flexibility, the space features 11 private offices, a large conference room, a welcoming reception area, a breakroom, and three restrooms—ideal for professional office users or easily adaptable for medical office conversion.

#### **Property Details**

| Address        | 1113 Davie Ave   Statesville, NC 28677   |  |  |
|----------------|------------------------------------------|--|--|
| Availability   | +/- 3,700 SF Available for Sale or Lease |  |  |
| Acreage        | +/- 0.47 AC                              |  |  |
| Use            | Office                                   |  |  |
| Zoning         | 0-1                                      |  |  |
| Parcel ID      | 4745-40-9048                             |  |  |
| Traffic Counts | Davie Ave   10,500 VPD                   |  |  |
| Lease Rate     | \$20/SF MG                               |  |  |
| Sale Price     | \$460,000                                |  |  |
|                |                                          |  |  |