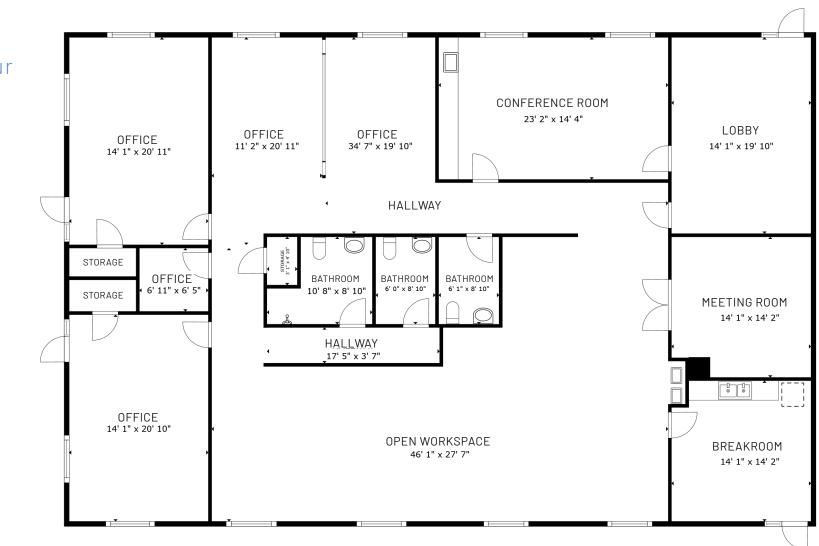

|                          |
| Traffic Counts | Lancaster Hwy   39,500 VPD<br>Fort Mill Hwy   18,300 VPD |                          |
| Sale Price     | \$1,250,000                                              |                          |





#### Demographics

| RADIUS                  | 1 MILE    | 3 MILE    | 5 MILE    |
|-------------------------|-----------|-----------|-----------|
| 2024 Population         | 9,361     | 67,152    | 156,292   |
| Avg. Household Income   | \$144,689 | \$170,620 | \$164,843 |
| Median Household Income | \$116,055 | \$131,154 | \$122,004 |
| Households              | 3,596     | 24,412    | 58,345    |
| Daytime Employees       | 3,109     | 28,766    | 59,394    |

#### Floor Plan | Suite 201

### Available



Virtual Tour



#### Property Photos























Contact for Details

**Josh Beaver** (704) 373-9797

(704) 373-9797 josh@thenicholscompany.com



Website www.TheNicholsCompany.com

**Phone** Office (704) 373-9797 Fax (704) 373-9798

Address 1204 Central Avenue, Suite 201 Charlotte, NC 28204

This information has been obtained from sources believed to be reliable. While we do not doubt its accuracy, we have not verified it and make no guarantee, warranty or representation to independently confirm its accuracy and completeness.