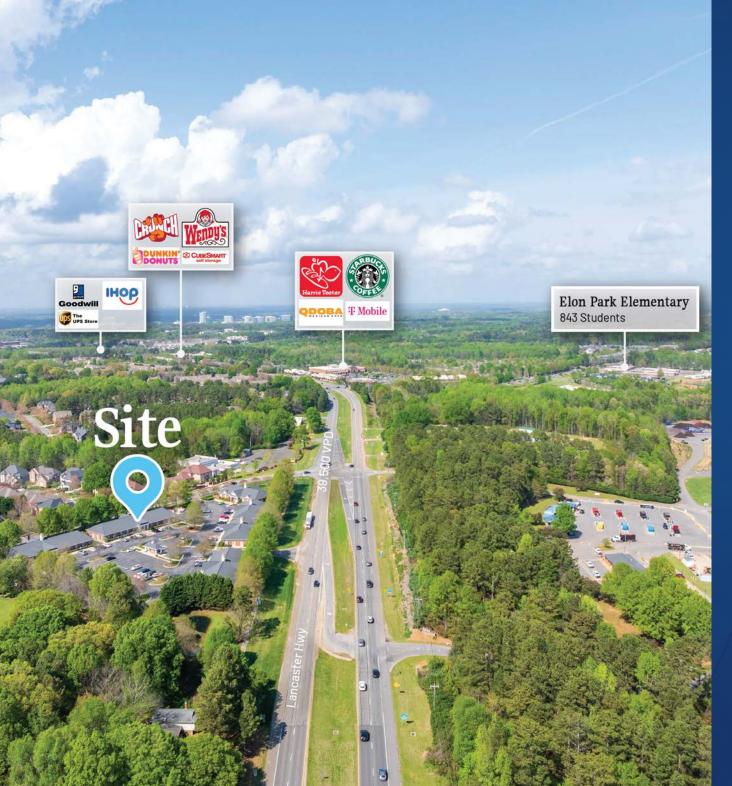

## Fox Run Business Park Available for Sale

+/- 3,750 SF commercial condo available for sale in Fox Run Business Park in Charlotte, NC. This professional business park accommodates a variety of office and medical uses. The property offers excellent visibility and access from Lancaster Hwy and is just 3.5 miles from I-485. Conveniently situated between Indian Land and Ballantyne, the area is experiencing significant growth in retail and multifamily development, making it an ideal location for businesses.

#### Property Details

| Address        | 17228 Lancaster Hwy, Suite 20                            | 1   Charlotte, NC, 28277 |
|----------------|----------------------------------------------------------|--------------------------|
| Availability   | +/- 3,750 SF Available                                   |                          |
| Use            | Office, Medical Office                                   |                          |
| Parking        | Ample Parking                                            |                          |
| Traffic Counts | Lancaster Hwy   39,500 VPD<br>Fort Mill Hwy   18,300 VPD |                          |
| Sale Price     | \$1,250,000                                              |                          |