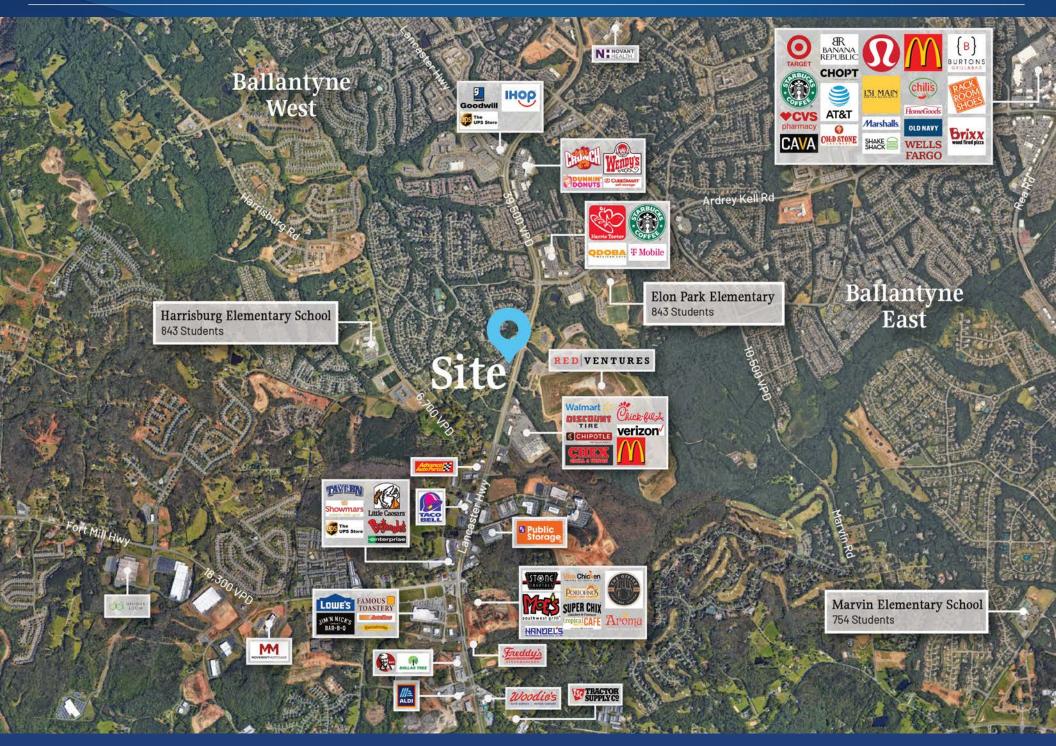

## Fox Run Business Park Available for Sale

+/- 3,750 SF commercial condo available for sale in Fox Run Business Park in Charlotte, NC. This professional business park accommodates a variety of office and medical uses. The property offers excellent visibility and access from Lancaster Hwy and is just 3.5 miles from I-485. Conveniently situated between Indian Land and Ballantyne, the area is experiencing significant growth in retail and multifamily development, making it an ideal location for businesses.

#### Property Details

| Address        | 17228 Lancaster Hwy, Suite 20                            | 1   Charlotte, NC, 28277 |
|----------------|----------------------------------------------------------|--------------------------|
| Availability   | +/- 3,750 SF Available                                   |                          |
| Use            | Office, Medical Office                                   |                          |
| Parking        | Ample Parking                                            |                          |
| Traffic Counts | Lancaster Hwy   39,500 VPD<br>Fort Mill Hwy   18,300 VPD |                          |
| Sale Price     | \$1,250,000                                              |                          |