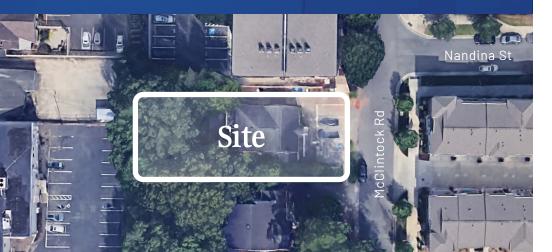

# 2128 McClintock Rd Available for Lease

 $\pm$  1,529 SF Available for lease in the heart of Plaza Midwood. The site is within walking distance of many of Plaza Midwood's iconic retail destinations and popular restaurants. Surrounded by multi-family and mixed-use developments, this site presents an excellent opportunity to enter one of Charlotte's most dynamic neighborhoods. This move-in-ready space offers ample parking and is ideal for retail, office, or medical office use.

#### **Property Details**

| Address        | 2128 McClintock Rd   Charlotte, N                         | NC 28205 |
|----------------|-----------------------------------------------------------|----------|
| Availability   | +/- 1,529 SF Available for Lease<br>Available May 1, 2025 |          |
| Use            | Retail/Office/Medical                                     |          |
| Zoning         | NC                                                        |          |
| Parcels        | 12901215                                                  |          |
| Traffic Counts | Central Ave   21,500 VPD<br>Commonwealth  6,439 VPD       |          |
| Lease Rate     | Call for Leasing Details                                  |          |
|                |                                                           |          |