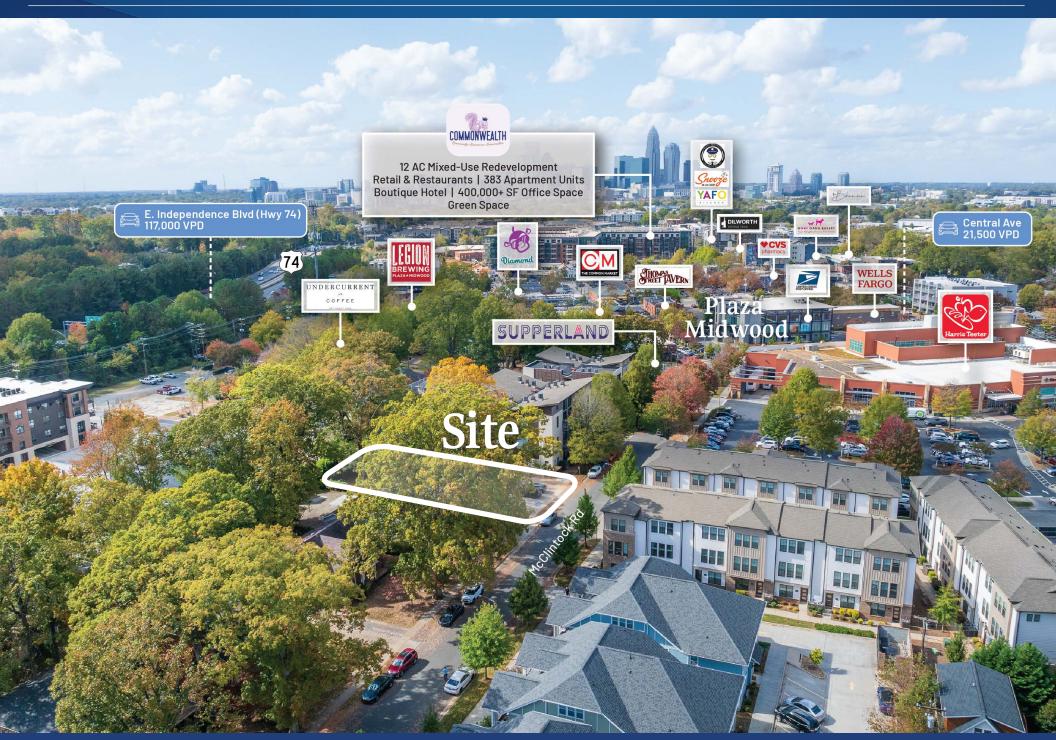

# Plaza Midwood

### The go-to spot to meet, mingle, and unwind

Just a 1 mile cruise along Central Avenue from Uptown Charlotte will put you in a place where fashion, food, and art rule! Plaza Midwood is one of Charlotte's most unique, preeminent urban core neighborhoods. The neighborhood boasts a mixture of unique restaurants, art galleries, locally owned shops, popular bars, and live music venues. Recent years have witnessed its resurgence as a vibrant, highly sought after neighborhood with numerous upcoming and completed developments.