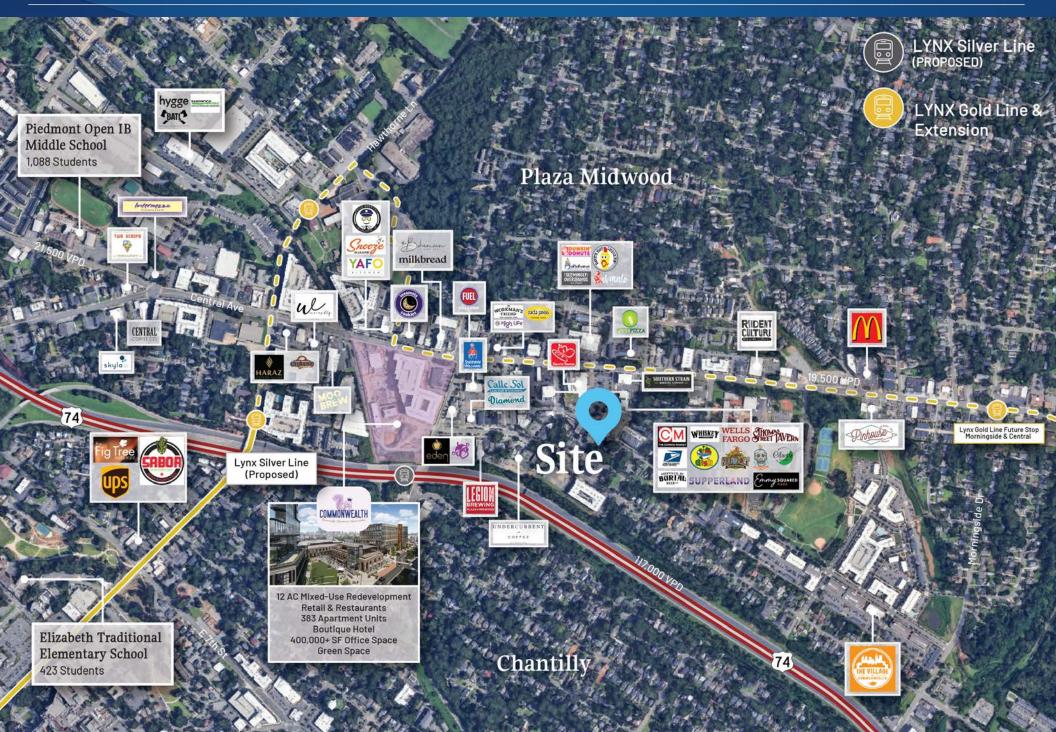

# Plaza Midwood

### The go-to spot to meet, mingle, and unwind

Just a 1 mile cruise along Central Avenue from Uptown Charlotte will put you in a place where fashion, food, and art rule! Plaza Midwood is one of Charlotte's most unique, preeminent urban core neighborhoods. The neighborhood boasts a mixture of unique restaurants, art galleries, locally owned shops, popular bars, and live music venues. Recent years have witnessed its resurgence as a vibrant, highly sought after neighborhood with numerous upcoming and completed developments.