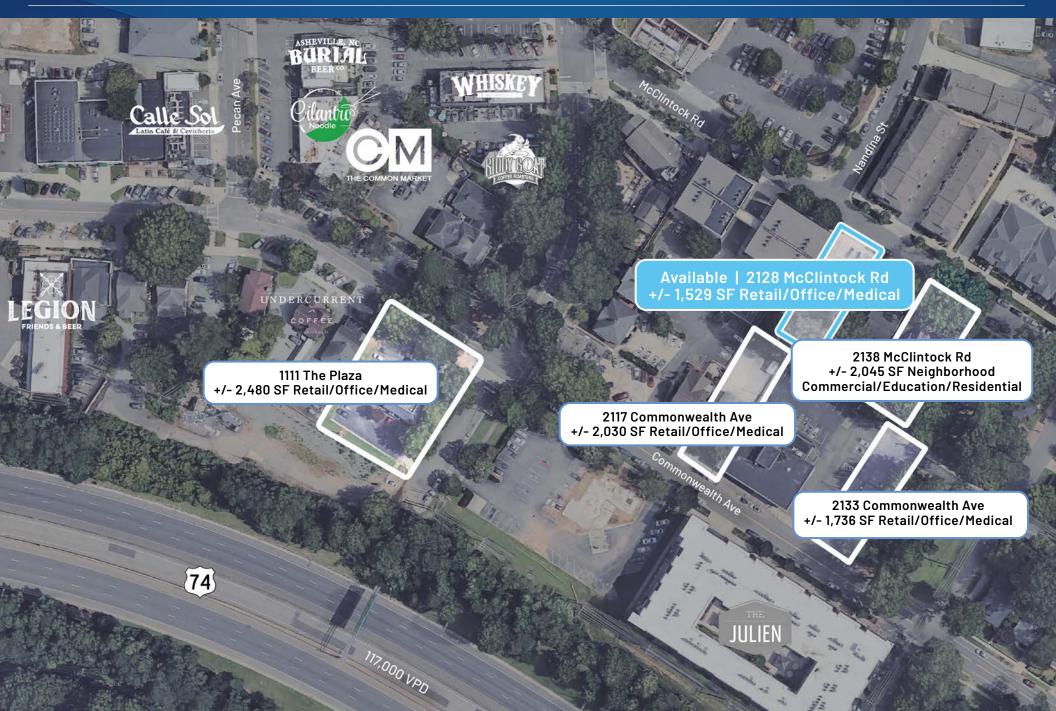

# 2128 McClintock Rd Available for Lease

 $\pm$  1,529 SF Available for lease in the heart of Plaza Midwood. The site is within walking distance of many of Plaza Midwood's iconic retail destinations and popular restaurants. Surrounded by multi-family and mixed-use developments, this site presents an excellent opportunity to enter one of Charlotte's most dynamic neighborhoods. This move-in-ready space offers ample parking and is ideal for retail, office, or medical office use.

#### **Property Details**

| Address        | 2128 McClintock Rd   Charlotte, N                         | NC 28205 |
|----------------|-----------------------------------------------------------|----------|
| Availability   | +/- 1,529 SF Available for Lease<br>Available May 1, 2025 |          |
| Use            | Retail/Office/Medical                                     |          |
| Zoning         | NC                                                        |          |
| Parcels        | 12901215                                                  |          |
| Traffic Counts | Central Ave   21,500 VPD<br>Commonwealth  6,439 VPD       |          |
| Lease Rate     | Call for Leasing Details                                  |          |
|                |                                                           |          |

## Site Overview