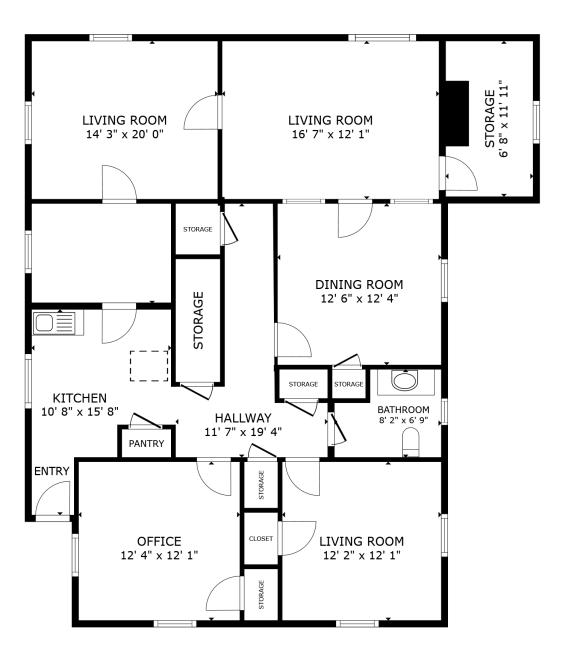

# 2128 McClintock Rd Available for Lease

 $\pm$  1,529 SF Available for lease in the heart of Plaza Midwood. The site is within walking distance of many of Plaza Midwood's iconic retail destinations and popular restaurants. Surrounded by multi-family and mixed-use developments, this site presents an excellent opportunity to enter one of Charlotte's most dynamic neighborhoods. This move-in-ready space offers ample parking and is ideal for retail, office, or medical office use.

#### **Property Details**

| Address        | 2128 McClintock Rd   Charlotte, N                         | NC 28205 |
|----------------|-----------------------------------------------------------|----------|
| Availability   | +/- 1,529 SF Available for Lease<br>Available May 1, 2025 |          |
| Use            | Retail/Office/Medical                                     |          |
| Zoning         | NC                                                        |          |
| Parcels        | 12901215                                                  |          |
| Traffic Counts | Central Ave   21,500 VPD<br>Commonwealth  6,439 VPD       |          |
| Lease Rate     | Call for Leasing Details                                  |          |
|                |                                                           |          |