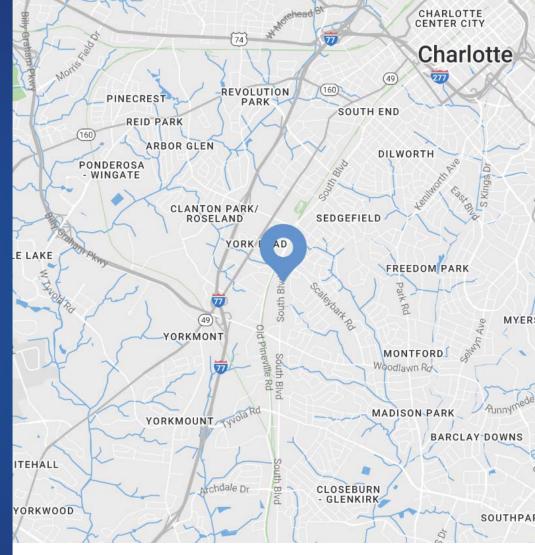

## **LoSo** Charlotte, NC

Derived from "Lower South End," LoSo is the catchy name encompassing this growing neighborhood right beyond South End, Charlotte. LoSo is a lively neighborhood with large patios, lawn games, and live music on weekends. Olde Mecklenburg Brewery is the older statesman of the neighborhood, established in 2009 and is still thriving. They've since been joined by 4001 Yancey, Sugar Creek Brewing, Queen Park Social, Protagonist, and most recently, Gilde Brewing, Rally, State of Confusion, and TacoBoy. This area is experiencing enormous multi-family and mixed-use development with numerous projects underway.