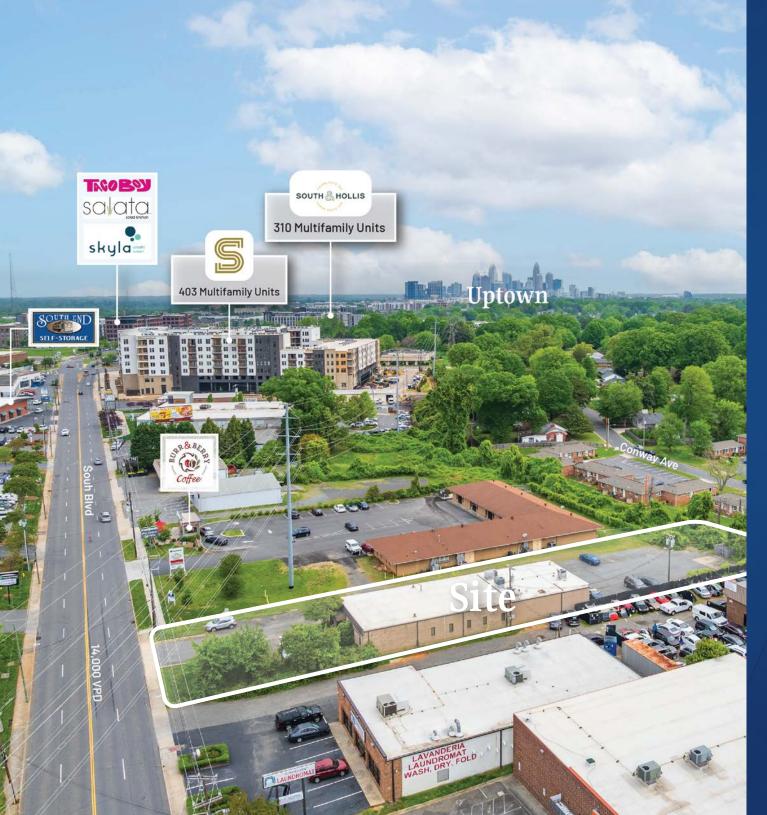

# 4223 South Blvd Available for Lease

4223 South Boulevard is positioned in Charlotte's growing Lower South End (LoSo), a district experiencing sustained investment and development across office, retail, and residential sectors. This location offers strong visibility and convenient access to major thoroughfares, making it ideal for businesses looking to establish a presence in an emerging urban corridor. Surrounded by a mix of breweries, restaurants, and lifestyle amenities, the property supports employee satisfaction and client engagement in a walkable, amenity-rich environment. The area's continued growth makes it well-suited for office users seeking long-term value in a vibrant setting.

## **LoSo** Charlotte, NC

Derived from "Lower South End," LoSo is the catchy name encompassing this growing neighborhood right beyond South End, Charlotte. LoSo is a lively neighborhood with large patios, lawn games, and live music on weekends. Olde Mecklenburg Brewery is the older statesman of the neighborhood, established in 2009 and is still thriving. They've since been joined by 4001 Yancey, Sugar Creek Brewing, Queen Park Social, Protagonist, and most recently, Gilde Brewing, Rally, State of Confusion, and TacoBoy. This area is experiencing enormous multi-family and mixed-use development with numerous projects underway.