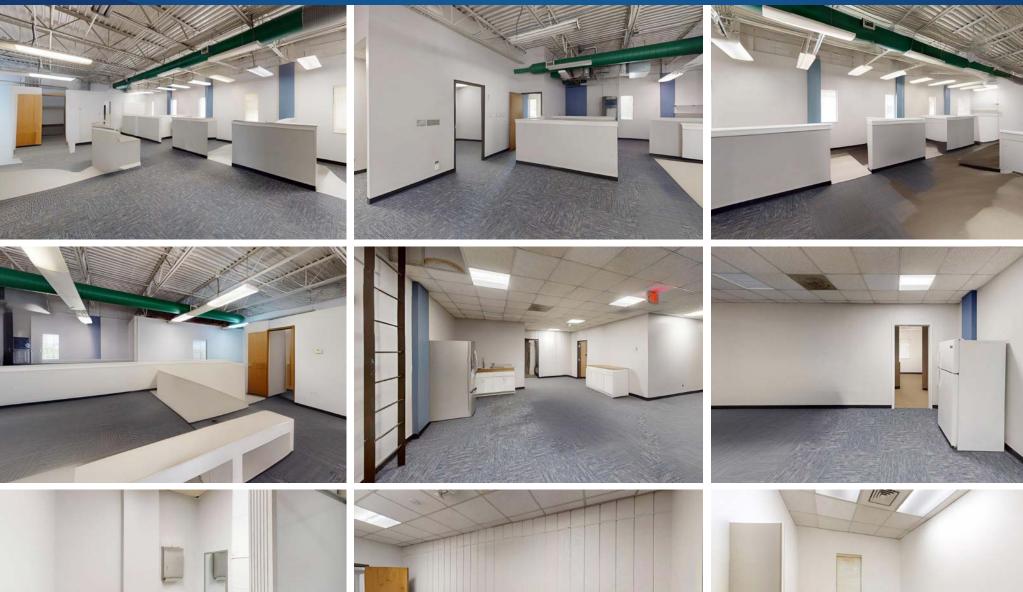

Parcel         | 14906128                               |  |  |
| Traffic Counts | South Blvd   14,000 VPD                |  |  |
| Lease Rate     | \$32/SF NNN                            |  |  |





### Demographics

| RADIUS                  | 1 MILE    | 3 MILE    | 5 MILE    |
|-------------------------|-----------|-----------|-----------|
| 2024 Population         | 9,186     | 100,243   | 253,111   |
| Avg. Household Income   | \$127,897 | \$137,896 | \$136,158 |
| Median Household Income | \$86,745  | \$89,954  | \$87,664  |
| Households              | 10,800    | 106,403   | 268,699   |
| Daytime Employees       | 1,549     | 31,338    | 47,919    |
|                         |           |           |           |

## Available

+/- 4,925 SF

## Virtual Tour



## Property Photos











## **LoSo** Charlotte, NC

Derived from "Lower South End," LoSo is the catchy name encompassing this growing neighborhood right beyond South End, Charlotte. LoSo is a lively neighborhood with large patios, lawn games, and live music on weekends. Olde Mecklenburg Brewery is the older statesman of the neighborhood, established in 2009 and is still thriving. They've since been joined by 4001 Yancey, Sugar Creek Brewing, Queen Park Social, Protagonist, and most recently, Gilde Brewing, Rally, State of Confusion, and TacoBoy. This area is experiencing enormous multi-family and mixed-use development with numerous projects underway.

PROTAGONIST









#### Contact for Details

**Frank Jernigan** (704) 749-5742 frank@thenicholscompany.com



Website www.TheNicholsCompany.com

**Phone*