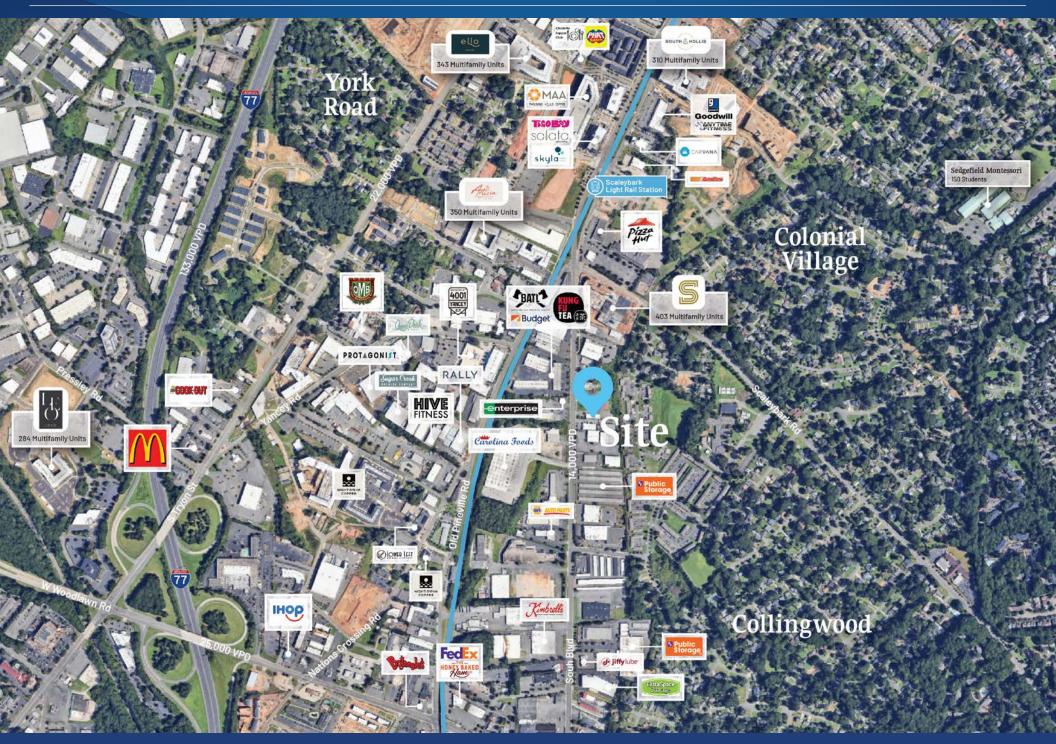

#### Property Details

| Address        | 4223 South Blvd   Charlotte, NC, 28209 |  |  |
|----------------|----------------------------------------|--|--|
| Availability   | +/- 4,925 SF Available for Lease       |  |  |
| Use            | Office                                 |  |  |
| Parcel         | 14906128                               |  |  |
| Traffic Counts | South Blvd   14,000 VPD                |  |  |
| Lease Rate     | \$32/SF NNN                            |  |  |

## **LoSo** Charlotte, NC

Derived from "Lower South End," LoSo is the catchy name encompassing this growing neighborhood right beyond South End, Charlotte. LoSo is a lively neighborhood with large patios, lawn games, and live music on weekends. Olde Mecklenburg Brewery is the older statesman of the neighborhood, established in 2009 and is still thriving. They've since been joined by 4001 Yancey, Sugar Creek Brewing, Queen Park Social, Protagonist, and most recently, Gilde Brewing, Rally, State of Confusion, and TacoBoy. This area is experiencing enormous multi-family and mixed-use development with numerous projects underway.