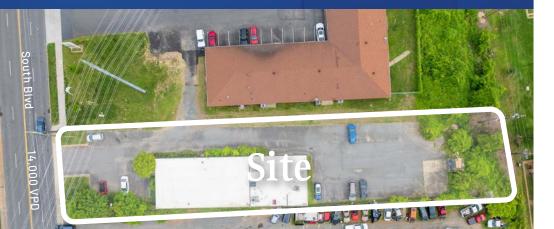

#### Property Details

| Address        | 4223 South Blvd   Charlotte, NC, 28209 |  |  |
|----------------|----------------------------------------|--|--|
| Availability   | +/- 4,925 SF Available for Lease       |  |  |
| Use            | Office                                 |  |  |
| Parcel         | 14906128                               |  |  |
| Traffic Counts | South Blvd   14,000 VPD                |  |  |
| Lease Rate     | \$32/SF NNN                            |  |  |