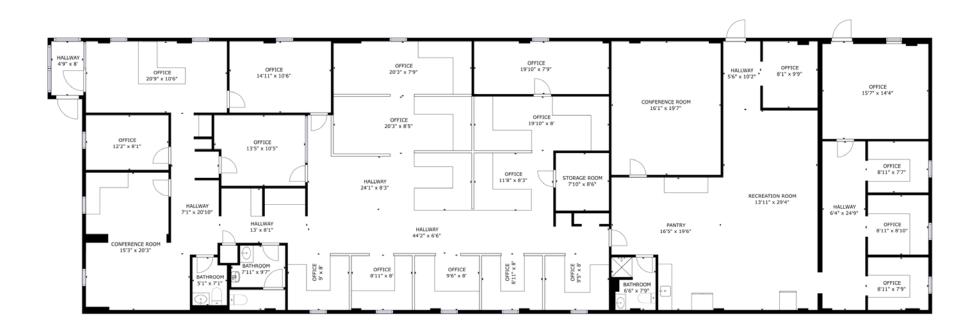

|  |  |
| Parcel         | 14906128                               |  |  |
| Traffic Counts | South Blvd   14,000 VPD                |  |  |
| Lease Rate     | \$32/SF NNN                            |  |  |





### Demographics

| RADIUS                  | 1 MILE    | 3 MILE    | 5 MILE    |
|-------------------------|-----------|-----------|-----------|
| 2024 Population         | 9,186     | 100,243   | 253,111   |
| Avg. Household Income   | \$127,897 | \$137,896 | \$136,158 |
| Median Household Income | \$86,745  | \$89,954  | \$87,664  |
| Households              | 10,800    | 106,403   | 268,699   |
| Daytime Employees       | 1,549     | 31,338    | 47,919    |
|                         |           |           |           |

## Available

+/- 4,925 SF

## Virtual Tour



## Property Photos











## **LoSo** Charlotte, NC

Derived from "Lower South End," LoSo is the catchy name encompassing this growing neighborhood right beyond South End, Charlotte. LoSo is a lively neighborhood with large patios, lawn games, and live music on weekends. Olde Mecklenburg Brewery is the older statesman of the neighborhood, established in 2009 and is still thriving. They've since been joined by 4001 Yancey, Sugar Creek Brewing, Queen Park Social, Protagonist, and most recently, Gilde Brewing, Rally, State of Confusion, and TacoBoy. This area is experiencing enormous multi-family and mixed-use development with numerous projects underway.

PROTAGONIST









#### Contact for Details

**Frank Jernigan** (704) 749-5742 frank@thenicholscompany.com



Website www.TheNichol